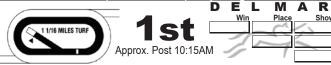

Mark Bet Slips South Track Exacta / Trifecta / Superfecta Pick 3 (Race 1-2-3) / Daily Double Pick 5 (Races 1-2-3-4-5) / Super High 5

World Horse Racing

ALLOWANCE/CLAIMING \$40,000. PURSE \$100,000. (PLUS UP TO \$30,000 TO CAL-BREDS) FOR THREE YEAR OLDS AND UPWARD WHICH HAVE NEVER WON \$15,000 ONCE OTHER THAN MAIDEN, CLAIMING OR STARTER OR WHICH HAVE NEVER WON TWO RACES OR CLAIMING PRICE \$40,000. Three Year Olds, 122 Lbs; Older, 125 Lbs Non-winners Of A Race Other Than Maiden, Claiming, And Starter At A Mile Or Over Allowed 2 Lbs. Claiming Price \$40,000 (Maiden, Claiming, And Starter Races For \$32,000 Or Less Not Considered) (Non-Starters For A Claiming Price Of \$25,000 Or Less In The Last 3 Starts Preferred)No Lasix is permitted in the 48 hours preceding ALL races Nov. 5 & Nov. 6. One Mile And One Sixteenth. (Turf) Chute Start. (Rail at 0 Feet)

|                    | Track Record: Fly to Mars 121 lbs. 4 y.o. 7-2                                                                                       | 8-18 1:39.5               | 0                              |
|--------------------|-------------------------------------------------------------------------------------------------------------------------------------|---------------------------|--------------------------------|
| 1                  | Ruis Racing LLC<br>Green, white "WEN-MICK RACING" and emblem on<br>"WM" and shamrocks on white sleeves, green and w<br>One Fast Bro |                           | elbe Ruis 3 Joe Bravo          |
| Red                | 4y.o. B. g (CA) by Coil - Awesome Broad (Mr. Broad Blade)<br>Bred in California by Ruis Racing LLC                                  |                           |                                |
|                    | Frank Reynoso, Jr.<br>Yellow, grey cap                                                                                              | Leonar                    | rd Powell 8                    |
| 2                  | Kazan (IRE)                                                                                                                         | <b>Ø</b> 125              | Juan<br>Hernandez              |
| Vhite              | 6y.o. Dk B/ Br. g (IRE) by Shanghai Bobby - Thousandfold (G<br>Bred in Ireland by Rathbarry Stud                                    | iant's Causewa            | y) \$40,000                    |
| _                  | Jim & Donna Daniell Micha Red, black inverted chevron, black sleeves, red and a                                                     | ael McCarthy<br>black cap |                                |
| 3                  | Offlee Naughty                                                                                                                      | <b>Ø</b> 120              | Tyler<br>Gaffalione            |
| Blue               | 3y.o. B. c (KY) by Flashback - Acting Naughty (Offlee Wild)<br>Bred in Kentucky by Gary & Mary West Stables Inc.                    |                           |                                |
|                    | Macero, Jones or Minton, et al<br>Red, white rooster flag emblem on back, white stars                                               |                           | na Meah 8                      |
| 4                  | Red, white rooster flag emblem on back, white stars sleeves, white "R" on navy blue cap  Red Hornet                                 | Ø 120                     |                                |
| 'ellow             | 3y.o. B. g (KY) by English Channel - Go Kitten Go (Kitten's Jo Bred in Kentucky by Calumet Farm                                     |                           | Egan                           |
|                    | R3 Racing LLC                                                                                                                       | oug F. O'Ne               | ill(L. Mora) 6                 |
| 5                  | Yellow, grey "RR" and horseshoe on back, grey frogs grey and white bars on sleeves, yellow cap                                      | ~                         | Abel                           |
| Green              | Appreciated 59.0 B. g (CA) by Acclamation - Wise Investor (Belong to Me) Bred in California by Paul Newhart & Craig Martin          | <b>£</b> 120              | Cedillo                        |
|                    | Red Baron's Barn, LLC & Rancho Temescal, LLC Red, red airplane on maroon yoke on back, red cap                                      | Leonar                    | d Powell 7/2                   |
| <b>6</b><br>Black  | Dicey Mo Chara (GB) 3y.o. B. g (GB) by Adaay (IRE) - Leonica (GB) (Lion Cavern) Bred in Great Britain by Worksop Manor Stud         | Ø 120                     | Flavien<br>Prat                |
|                    |                                                                                                                                     | Baltas(M Val              | enzuela III) 5                 |
| <b>7</b><br>Orange | Via Egnatia 77.o. B. g (KY) by Distorted Humor - Honest Lady (Seattle Sle                                                           | <b>Ø</b> 125              | Victor<br>Espinoza<br>\$40,000 |
|                    | Bred in Kentucky by Juddmonte Farms Inc Alison Rakis                                                                                |                           | Mendez 20                      |
|                    | Aqua, black volleyball net and multi colored volley, co                                                                             | ~                         | Jose                           |
| R                  |                                                                                                                                     | (£) 123                   |                                |
| <b>B</b><br>Pink   | Jack Sprout (4y.o. B. c (KY) by Jack Milton - My Kitty (Catienus)  Rred in Kentucky by Chad Austin Reed                             | × 123                     | Valdivia, Jr.                  |
| B<br>Pink          | 4y.o. B. c (KY) by Jack Milton - My Kitty (Catienus) Bred in Kentucky by Chad Austin Reed Hronis Racing, LLC                        | John Sadle                |                                |
| 8<br>Pink<br>9     | 4y.o. B. c (KY) by Jack Milton - My Kitty (Catienus)<br>Bred in Kentucky by Chad Austin Reed                                        | John Sadle                |                                |