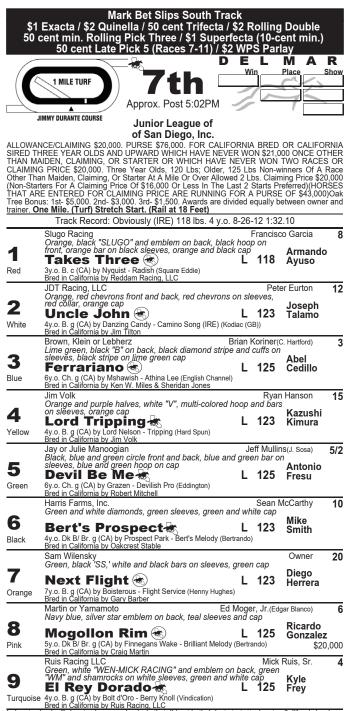

#### **RACE ELEVEN**

**ALPHA OMEGA** can upset this seemingly wide-open maiden-62.5k turf mile. 'OMEGA ran okay in his debut vs. special-weight maidens in February; he set the pace into the lane and finished sixth. He returns six months later, drops in for a tag, and should be forwardly placed in a race where most of in the field are late-runners. Trainer John Shirreffs and jockey Edwin Maldonado have teamed three times the past three years with comebackers off four to nine months. All three won including \$33 comebacker Lambeau in 2021. **LEADING** was gelded prior to his May comeback; he improved second start back when he finished a close sixth in a turf sprint after being shuffled on the turn and in tight quarters late. It was a better-than-looked effort by the improving 3yo. **BIG JUANITO** misfired last out in a MSW, but his runner-up finish two back in a maiden-50 turf route puts him in the hunt rallying from off the pace. GOODFELLA is a 10-start maiden who fits off his runner-up U.S. debut vs. similar maidens in April.