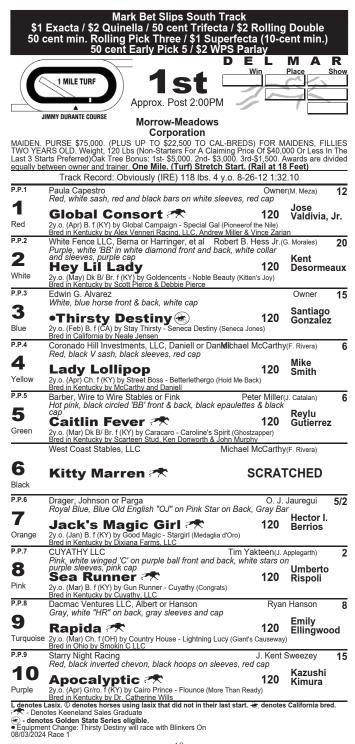

#### RACE ONE

Bred to route on turf, 2yo maiden filly **CAITLIN FEVER** stretches out and switches surfaces following a creditable fourth-place debut in a dirt sprint. Sired by firstcrop stallion Caracaro (progeny 1-for-1 on turf), 'FEVER was produced by a dam that was a multiple winner long on turf. With a race under her belt, 'FEVER can move way up. Otherwise, this turf mile is a scramble. **KITTY MARREN** is a debut filly by Munnings produced by a turf mare. Her trainer is 5-for-16 with Del Mar summer debut 2yos long on turf since 2020. **SEA RUNNER** is a Gun Runner sibling to G1 turf winner Johannes, while JACK'S MAGIC GIRL debuts with a series of decent recent workouts. LADY LOLLIPOP is a stalemate of KITTY MARREN, there-fore the same trainer stat applies.

#### RACE TWO

**MIDNIGHT LOVE** is back with claiming 3yos after finishing last both recent starts in which he did not have a fair shot. Two starts back was a turf race; last out he faced older. Now he is back in an age-restricted claiming race, near the level at which he won in February and April. Though his best recent races were sprints, he won a mile maiden race early this year. 'LOVE might be long gone on the stretch-out. **DEMOTIVATE** won a maiden-20 route last out in his second career start, and is realistically spotted against \$25k claiming 3yo winners. Proven at two turns, the knock on his maiden win is that the horse he beat (Citadino) returned to finish third at odds-on in a maiden-20. **ASIAN MATRIARCH**, a filly against the boys, faced older her last two starts and finished nowhere. Now she is back with 3yos (albeit males). She won a maiden route on the DMR track in November. J B STRIKES BACK earned the highest last-start figure in the field, a 71 Beyer that puts him in the hunt.

#### **RACE THREE**

**DONT FIGHT THE FED** appears a likely winner at low odds in this Cal-bred allowance turf mile. He missed by a neck at this class/level/surface two starts back; last time out he finished a respectable third in a \$100k dirt stakes. The in-form colt figures for a pressing trip, and enters with the field's highest figures. The knock is price; his odds could be short. **KNOWN IDEA** scratched from a \$150k dirt-sprint stakes on Friday to in order to remain on turf. He missed by a neck both recent turf starts, a sprint and a route, and is quick enough to make the lead from the inside post if he wants. **TALKLESSWORKMORE** finished in the money six of his last eight turf starts at this Cal-bred level. He'll get there eventually.