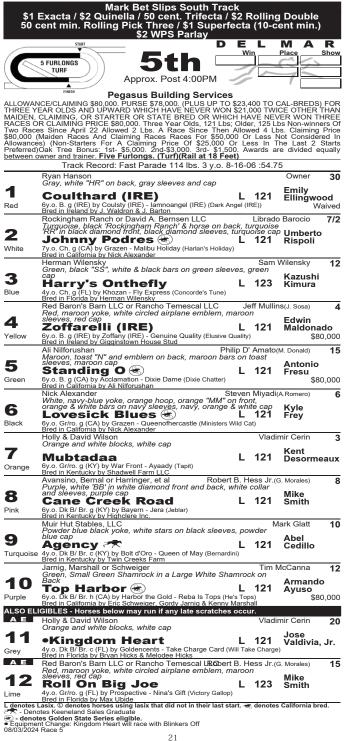

## RACE FIVE

Front-runner/pace-presser **ZOFFARELLI** could be challenged by this short five-furlong distance, because most of his best sprints were at longer distances. But he is razor sharp: two wins, a second and third his last four sprints at this N2X/optional \$80 claiming level. Edwin Maldonado replaces Hector Berrios; ZOFFARELLI figures for a pressing trip. The uncertainty is whether ZOFFARELLI will be as effective at this short distance. **JOHNNY PODRES**, two-time stakes winner this spring on the Santa Anita hill, also shortens to five furlongs. But he already has two wins at this distance on this course and is dropping from a G3 in which he finished a respectable fourth. **CANE CREEK ROAD** was not disgraced finishing third last out. He broke through gate before the start, lost ground rallying wide on the turn, and finished evenly. He is 2-for-7 on the DMR turf.