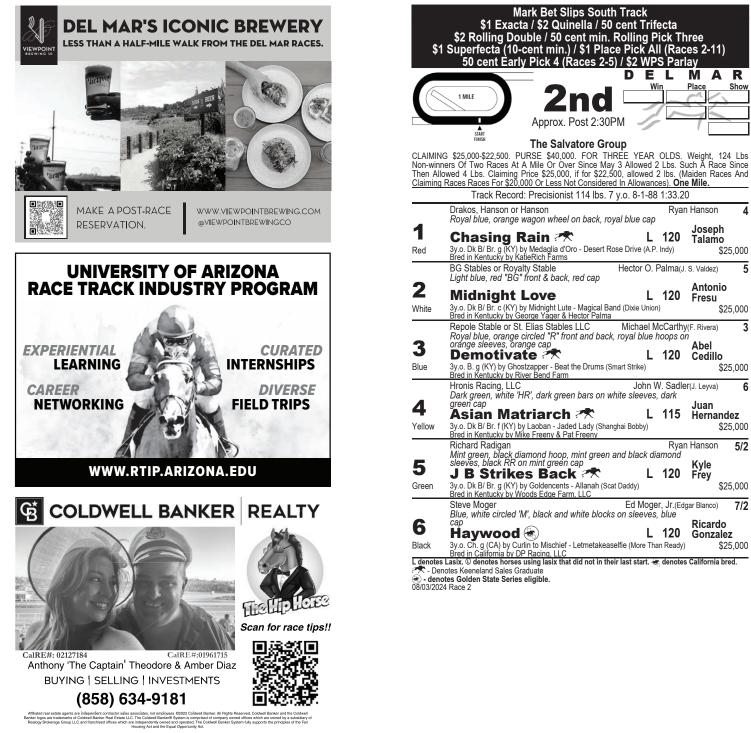

### RACE FOUR

Class dropper **GOOD WITH PEOPLE** has speed in a \$40k claiming sprint that came up light on pace. A two-time stakes winner early in his career, including a 2yo Cal-bred stakes at DMR in 2020, 'PEOPLE drops in class from N2X/optional \$80k claiming and can win with a front-running/pace-pressing trip. There is not much speed in this lineup. **RED FLAG** returns from a long layoff and drops in for a claim tag while making his first start since being gelded. 'FLAG won a G3 over this track as a 2yo in 2020; his workouts suggest he is well-meant first start in more than a year. **LEFT HAND MAN**, third for \$50k claiming last out, drops a notch. SANTOS TO WILSON returns from Florida to the DMR track on which he won 2 of 5. Not sure if his runner-up finish last out was as good as it looks on paper. Six runners from that race ran back, none hit the board.

## RACE FIVE

Front-runner/pace-presser **ZOFFARELLI** could be challenged by this short five-furlong distance, because most of his best sprints were at longer distances. But he is razor sharp: two wins, a second and third his last four sprints at this N2X/optional \$80 claiming level. Edwin Maldonado replaces Hector Berrios; ZOFFARELLI figures for a pressing trip. The uncertainty is whether ZOFFARELLI will be as effective at this short distance. **JOHNNY PODRES**, two-time stakes winner this spring on the Santa Anita hill, also shortens to five furlongs. But he already has two wins at this distance on this course and is dropping from a G3 in which he finished a respectable fourth. **CANE CREEK ROAD** was not disgraced finishing third last out. He broke through gate before the start, lost ground rallying wide on the turn, and finished evenly. He is 2-for-7 on the DMR turf.

## RACE SIX

Second-time starter **ONE MAGIC PHILLY** ran better than the line looks in her runner-up debut; she gets the call over fast-working first-time starter **SEISMIC BEAUTY**. In her first start, ONE MAGIC PHILLY veered in and was off slow, lost ground four-and five-wide on the turn, and battled through stretch to "win" the race for second over Normandy Queen, the program favorite in race 4 for maidens on Friday. The promising debut by 'PHILLY gives her the edge, although the fast works by SEISMIC BEAUTY suggest she is live first out. **ACCURACY** is an Arrogate firster from a stakes-winning dam whose progeny have been modest. Fast works suggest ACCURACY inherited her dam's speed.

## RACE SEVEN

**DEVIL BE ME** goes sprint to route, dirt to turf, off a sharp comeback win in a \$50k claiming sprint. Sired by Grazen, the gelding should handle the surface, his best previous win was two turns (on dirt). Sharp gelding can stretch back out and win if he can hold off the rally of **BERT'S PROSPECT**. The latter is an improving turf miler whose dud last out can be forgiven. He was caught wide, unable to find cover, and lost interest on the far turn. It was a toss race after which his connections opted to freshen him and point for DMR summer. 'PROSPECT appears to have worked well; he will rally late. His maiden win two back gives him a big look in this Cal-bred allowance. **EL REY DORADO** has not raced in nearly six months, after a career-best Cal-bred dirt win. His only turf race was not good here last summer, but he has improved since and progeny of Bolt d'Oro do handle turf. From the outside post, 'DORADO must use his speed.