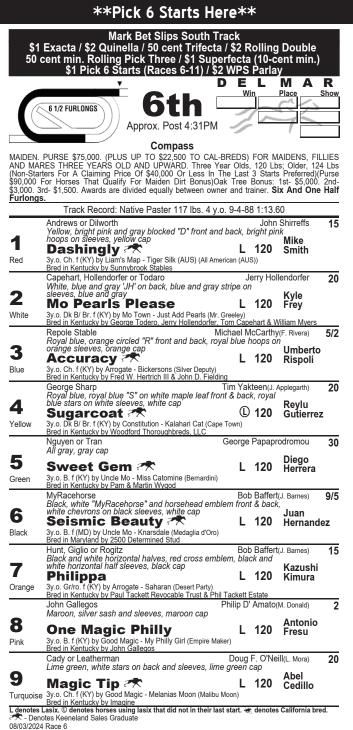

## RACE SIX

Second-time starter **ONE MAGIC PHILLY** ran better than the line looks in her runner-up debut; she gets the call over fast-working first-time starter **SEISMIC BEAUTY**. In her first start, ONE MAGIC PHILLY veered in and was off slow, lost ground four-and five-wide on the turn, and battled through stretch to "win" the race for second over Normandy Queen, the program favorite in race 4 for maidens on Friday. The promising debut by 'PHILLY gives her the edge, although the fast works by SEISMIC BEAUTY suggest she is live first out. **ACCURACY** is an Arrogate firster from a stakes-winning dam whose progeny have been modest. Fast works suggest ACCURACY inherited her dam's speed.