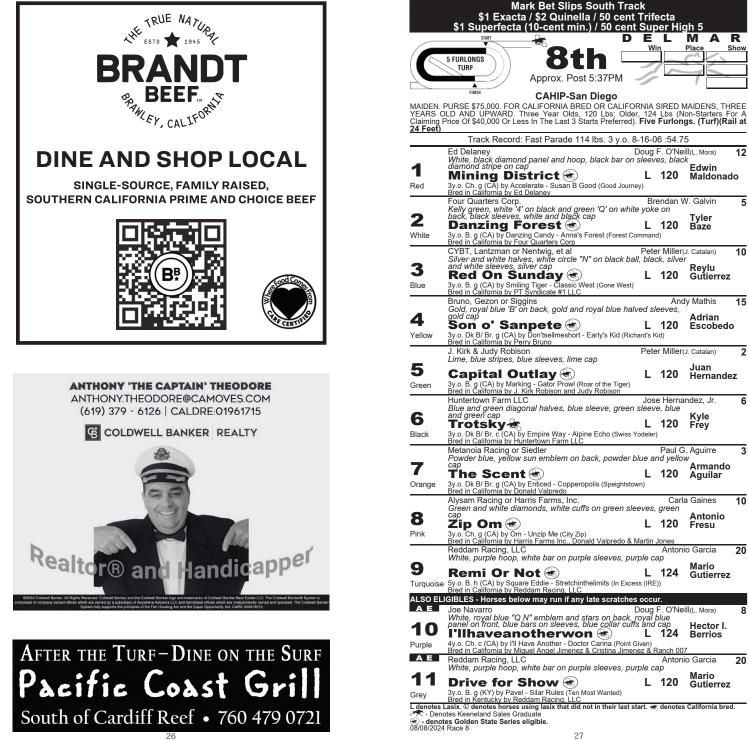

#### **RACE EIGHT**

Distance-challenged six-start maiden **CAPITAL OUTLAY** is a lukewarm choice in this Cal-bred maiden turf sprint. He lost his punch in deep stretch all six starts, finishing third in four of those including his most-recent start two weeks ago over this course. His third-place finish was actually not bad. He chased a longshot pacesetter who finished nowhere, he got the best of the pace-pressing favorite, then got swallowed by one-two finishers that rallied from behind. It was a respectable effort that was arguably the best of his career. Perhaps he will hold on this time. First-time starter **MINING DISTRICT**, sibling to five-time winners Hail Freedom and Coast of Roan, debuts with fast workouts and a top gate rider. The gelding by Accelerate (just 7 percent debut winners) is likely to show speed. **RED ON SUNDAY**, stablemate of the top choice, switches to turf after showing speed and tiring in his comeback on dirt. He ran like he needed a prep. With that race under his belt, he should hold on farther. 'SUNDAY and stablemate CAPI-TAL OUTLAY have similar styles; both have speed.