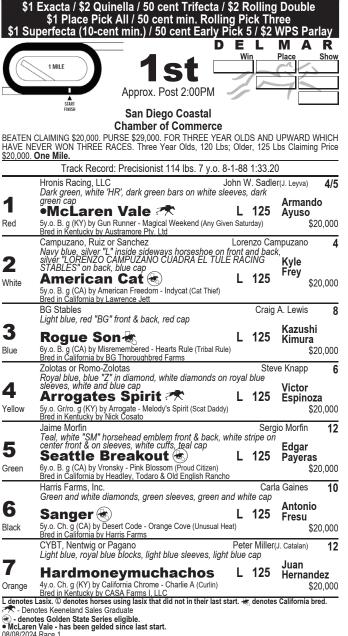

#### RACE ONE

First-time gelding, first-time claiming **MCLAREN VALE** is simply faster than his rivals in this N3L claiming mile. 'VALE has not won a race in nearly two years, but he has been competing in secondlevel allowances and graded stakes while finishing in the money five of his last seven. The class drop is reasonable at this stage of his career. **HARDMONEYMUCHACHOS** moves up to N3L after winning a N2L claiming route while benefitting from a slow pace. The fractions are likely to be quicker this time, but from the outside post he could get a good trip pressing the stretch-out sprinter in post 2. **ARRO-GATES SPIRIT** already defeated HARDMONEYMUCHACHOS twice this year. 'SPIRIT missed by a neck at this N3L claiming level last out in another improved effort. He will be rolling late. AMERICAN CAT is the aforementioned post-2 sprinter who is quick enough to make the lead if wants.

#### **RACE TWO**

Eight-start maiden **IMA JOKER**, in the money five of his last six, finally may have found a field he can handle as he drops from maiden special-weight to \$62.5k maiden-claiming. He is fastest on figures; the challenge is to work out a trip from the back of the pack in a race without much obvious pace other than a stretch-out sprinter in post 3. **DEN OF INIQUITY** returns from a two and half-month break, while also dropping to MCL for the first time. He runs well fresh, he ran well finishing second over the Del Mar turf course in his U.S. debut last summer. 'INIQUITY also will rally from behind. **IN YOUR LIFE** is the aforementioned post-3 speedster, stretching out from a fifth-place finish in a maiden-30 dirt sprint. Not sure if two turns will be his friend, or if he will handle turf, but he is quick enough to make the lead in a race that is short on true speed. The lack of pace may compromise the top pair.