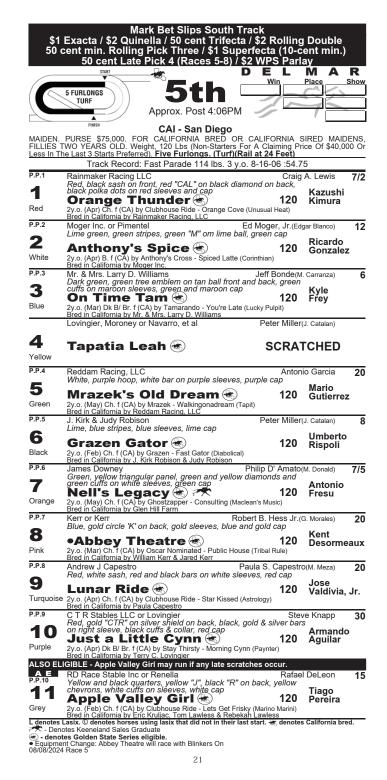

#### RACE FIVE

Lots of questions in this turf sprint for Cal-bred maiden 2vo fillies. **NELL'S LEGACY** debuts with a long series of works capped by a sharp half-mile gate move Saturday morning at LRC. Trainer Phil D'Amato can pop with first-time starters; the Ghostzapper filly could come out running. ON TIME TAM broke slowly and finished sixth in her debut; she also had broken slowly in morning gate work. She did show some run first out, missing by five lengths. If she breaks cleanly second out, she should be right there. **GRAZEN GATOR** has worked well; her dam was a speedster who won the first four starts of her career and 8 of 12 overall. 'GATOR is trained by Peter Miller, who also entered TAPATIA LEAH, who also is bred to win early. First-time starter ORANGE THUNDER is a Clubhouse Ride sibling to multiple graded winner Closing Remarks, who won her career debut as a 2vo in a DMR turf sprint in 2020. Maidens from this stable typically race into condition rather than fire first out; expectations are that 'THUNDER will improve as she gains experience and stretches to a longer distance than five furlongs.