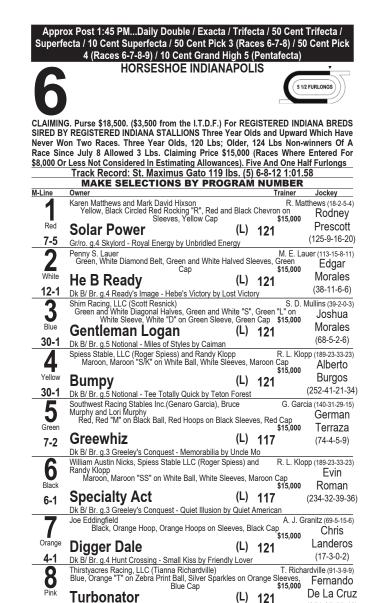

Mark Bet Slips South Track

|                    | Exacta / \$2 Qui<br>cent min. Rolling                                                                                                                                   | g Pick Three / S                                                                                        | 51 Superfect                                           | ta (10-c                                  | ent min.)                              |                           |
|--------------------|-------------------------------------------------------------------------------------------------------------------------------------------------------------------------|---------------------------------------------------------------------------------------------------------|--------------------------------------------------------|-------------------------------------------|----------------------------------------|---------------------------|
|                    | 50 cent Early                                                                                                                                                           | Pick 4 (Races                                                                                           | d 🗖                                                    | PS Par                                    | ΜA                                     | <b>R</b><br>Show          |
| $\sim$             | JIMMY DURANTE COURSE                                                                                                                                                    | Approx. Post 2                                                                                          | 2:33PM                                                 |                                           |                                        |                           |
| MAIDEN             | CLAIMING \$62,500-\$5<br>YEARS OLD AND UPV<br>For Each \$2,500 To \$5                                                                                                   | San Diego P<br>0,000. PURSE \$42,0<br>VARD. Three Year C<br>0,000 1 lb. One Mile<br>Obviously (IRE) 118 | 00. FOR MAIDE<br>Dids, 120 Lbs; OI<br>. (Turf) Stretch | Start. (R                                 | ail at 24 Fee                          | \RES<br>Price<br>t)       |
| <b>1</b><br>Red    | Next Wave Racing I<br>Trust or Schatz, et a<br>White and red, black<br>sleeves, navy blue o<br><b>Den of Ini</b><br>4y.o. B. f (GB) by Roar<br>Bred in Great Britain by | l<br>k "Next Wave" embl<br>ap<br><b>quity (GB</b><br>ing Lion - Stybba (GB)                             | em front and ba                                        |                                           | Umberto<br>Rispoli                     | <b>7/2</b>                |
| 2                  | Bred in Great Britain by<br>Borders Racing Stal<br>Yellow, brown quart                                                                                                  | ole Ltd.                                                                                                |                                                        | vn cap                                    | Gallagher<br>Kazushi                   | 10                        |
| Nhite              | 3y.o. B. f (KY) by Kitter<br>Bred in Kentucky by St                                                                                                                     | 's Joy - Byrama (GB) (<br>Elias Stables III C                                                           | Byron (GB))                                            | . 115                                     | Kimura<br>\$50                         | ),000                     |
| <b>3</b><br>Blue   | Slam Dunk Racing<br>Black, black "SDR"<br>orange striped sleev<br>In Your Li<br>3y.o. Gr/ro. f (KY) by M<br>Bred in Kentucky by Na                                      | on orange & royal b<br>'es and cap<br><b>fe</b> A<br>r Speaker - Dynamite I                             | L                                                      | , blue &<br>. 117                         | er Eurton<br>Diego<br>Herrera<br>\$55  | <b>20</b><br>5,000        |
| <b>4</b><br>Yellow | Seahawk Racing<br>Royal blue, blue 'MC<br>back, blue trimmed<br>white stripe on blue'<br>• <b>Miss Will</b><br>By.o. Gr/ro. f (WA) by C<br>Bred in Washington by        | G' in neon green frai<br>green bars & cuffs c<br>cap                                                    | L                                                      |                                           | lark Glatt<br>Antonio<br>Fresu<br>\$50 | <b>8</b><br>0,000         |
| <b>5</b><br>Green  | Jenkins, Jenkins or<br>White, black hoop, of<br>hoop cuffs on black<br>God's Fav<br>4y.o. B. f (KY) by Viole<br>Bred in Kentucky by Es                                  | Roberts<br>green cloverleaf in w<br>sleeves, black cap<br><b>'OT</b> A<br>nce - Someday Soon (F         | Georg<br>hite circle on fro<br>L<br>Proud Citizen)     | ge Papapr<br>ont, white<br>. 125          | Jose<br>Valdivia,                      | <b>15</b><br>Jr.<br>2,500 |
| <b>6</b><br>Black  | Iconic Thoroughbred<br>Yellow gold, royal bi<br>on royal blue sleeve<br>Ima Jokel<br>3y.o. B. f (KY) by Pract<br>Bred in Kentucky by loc                                | ds LLC<br>ue "ICONIC" circle o<br>s, royal blue cap<br>f<br>ical Joke - Rue de Cry                      | emblem, yellow<br>L<br>(Street Cry (IRE))              |                                           | Hector I.<br>Berrios                   | <b>4/5</b>                |
| 7                  | Westlake Racing Sta<br>Yellow, blue, white a<br>white cap<br>Queen Be                                                                                                   | able LLC or V12 Ra<br>and red stripes, blue<br><b>rkeley</b> A                                          | cing Robert B.<br>sleeves, yellow                      | Hess Jr.(0<br>9, blue and<br><b>. 120</b> | Mike<br>Smith                          | 5                         |
| Orange             | 3y.o. B. f (KY) by Cons<br>Bred in Kentucky by M                                                                                                                        | . Frank Batten                                                                                          |                                                        |                                           |                                        | 2,500                     |
| 📌 - Der            | a Lasix. <sup>(1)</sup> denotes horses<br>notes Keeneland Sales Gr<br>ent Change: Miss Will will                                                                        | aduate                                                                                                  | t in their last start.                                 | ₩s denotes                                | California bre                         | d                         |