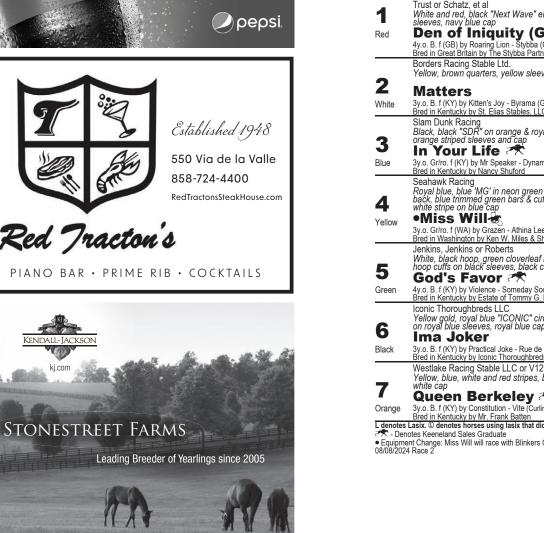

#### **RACE THREE**

**VIOLET STORM** drops to the bottom unrestricted claiming level (\$8k) for her first start in more than three months. Her N2L claiming win three back, which was the last time she ran long on dirt, would be fast enough to defeat this field. She has tactical speed to be forwardly placed. **DRAMATIZER** wheels back a week and a half after a compromising trip finishing fourth for \$16k. She was caught wide throughout, in last place, in a race dominated by speed. But her previous dirt route, a runaway win four back for \$12.5k claiming, was faster than the top choice. The uncertainty is DRAMATIZER seems to be tailing off since her top form in spring. **SWEET HELLO** is speed on the rail. She will take them as far as she can, but stretch-out sprinter DANCE KID is drawn directly to her outside and could apply pressure. JUBI-LANT JOANIE will be well-backed off her Midwest form although her lastout win was against a suspect field. The two-three finishers ran back and finished nowhere. This is the first route try for 'JOANIE.

#### **RACE FOUR**

**LITTLE LADY LOU**, an improved Northern California shipper, looks solid in this five and one-half furlong dash for 3yo claiming fillies. She arrives off a fast N2L win vs. older; the race was validated when the two-three finishers returned to win next out and another returned to finish second. 'LOU has a pressing style that should lead to a good trip just off the speed. With a sharp recent work over the DMR track, she appears to have settled in comfortably to her new surroundings; the honest filly can score her first SoCal win. **ACE ACE BABY** drilled a Los Alamitos maiden-20 as the odds-on favorite, and now faces winners first off the claim. She will be involved early, while class-drop front-runner **RECALCITRANT** returns from a two-month break with speed to duel. She gets a seven-pound weight break under apprentice Welfin (Ruany) Orantes. PRINCESS IS OLIVIA figures as a contender off her fast maiden-claiming win two back at Churchill Downs.

#### RACE FIVE

Lots of questions in this turf sprint for Cal-bred maiden 2vo fillies. **NELL'S LEGACY** debuts with a long series of works capped by a sharp half-mile gate move Saturday morning at LRC. Trainer Phil D'Amato can pop with first-time starters; the Ghostzapper filly could come out running. ON TIME TAM broke slowly and finished sixth in her debut; she also had broken slowly in morning gate work. She did show some run first out, missing by five lengths. If she breaks cleanly second out, she should be right there. **GRAZEN GATOR** has worked well; her dam was a speedster who won the first four starts of her career and 8 of 12 overall. 'GATOR is trained by Peter Miller, who also entered TAPATIA LEAH, who also is bred to win early. First-time starter ORANGE THUNDER is a Clubhouse Ride sibling to multiple graded winner Closing Remarks, who won her career debut as a 2vo in a DMR turf sprint in 2020. Maidens from this stable typically race into condition rather than fire first out; expectations are that 'THUNDER will improve as she gains experience and stretches to a longer distance than five furlongs.