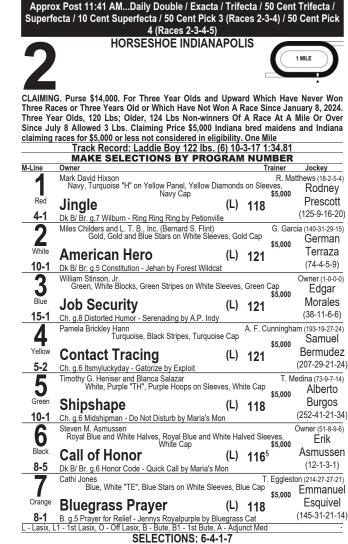

Gold Star Stripe on Lime Sleeves, Hunter Colby Green Cap Yellow Hernandez Air It Out (L) 120 (18-1-4-1) 8-5 B. c.3 Tiznow - Singing Hills by Super Saver Baccari Racing Stable LLC (Chris Baccari) and Chester T. Green (0-0-0-0) 5 Prince Edgar Navy, Gold Running Horse, Gold Hoops on Sleeves, Navy Cap Green Morales Scuba (L1) 124 (38-11-6-6) 12-1 Gr/ro. g.4 Justify - Lovely Regina by Deputy Minister Kenneth R. Spraggins and Marilyn Palazzo Royal Blue, White Chevron, White Cap K. R. Spraggins (13-1-3-0) 6 Rodnev Black Prescott Lucky Seven (L) 124 (125 - 9 - 16 - 20)15-1 Ch. c.4 Curlin - Sweet Seventeen by Hard Spun L - Lasix, L1 - 1st Lasix, O - Off Lasix, B - Bute, B1 - 1st Bute, A - Adjunct Med SELECTIONS: 4-2-1-3

Copyright 2024 EQUIBASE Company LLC. All Rights Reserved.

IND-08/08/2024-1



Copyright 2024 EQUIBASE Company LLC. All Rights Reserved. IND-08/08/2024-2

Approx Post 12:12 PM...Daily Double / Exacta / Trifecta / 50 Cent Trifecta / Superfecta / 10 Cent Superfecta / 50 Cent Pick 3 (Races 3-4-5) HORSESHOE INDIANAPOLIS

MAIDEN. Purse \$43,520. (Includes \$11,520 From State Bred Supplement) For Maidens, Fillies Three Years Old. Weight, 121 Lbs. Six Furlongs

|                    | Track Record: W. B. Smudge 119 lbs                                                                                           |                     |                           |                                          |
|--------------------|------------------------------------------------------------------------------------------------------------------------------|---------------------|----