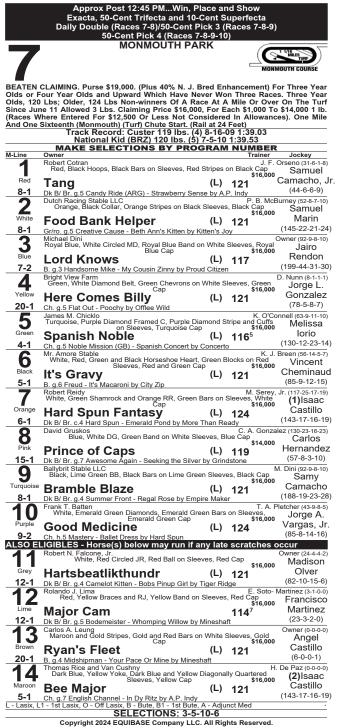

| (L)        |                         | Hernandez                             |
| 5-1       | B. g.5 Gone Astray - Concerted Effort by Concert                    | • • •      | 127                     | (57-8-3-10)                           |
|           | .1 - 1st Lasix, O - Off Lasix, B - Bute, B1 - 1st Bute,             | , A - Adju | nct Med                 | · ·                                   |
| · · · · · | SELECTIONS: 2-6                                                     |            |                         |                                       |
|           | Copyright 2024 EQUIBASE Company LLC                                 | . All Rig  | hts Reserved.           |                                       |

MTH-08/11/2024-6



MTH-08/11/2024-7

Approx Post 1:15 PM...Win, Place and Show Exacta, 50-Cent Trifecta and 10-Cent Superfecta Daily Double (Races 8-9)/50-Cent Pick 3 (Races 8-9-10)

MONMOUTH PARK



ALLOWANCE OPTIONAL CLAIMING. Purse \$55,000. (Plus 40% N. J. Bred Enhancement) For Fillies Three Years Old Which Have Never Won A Race Other Than Maiden, Claiming, Starter, Or State Bred Allowance or Which Have Never Won Two Races or Claiming Price \$75,000. Weight, 120 Lbs Non-winners Of A Race At A Mile Or Over Since July 11 Allowed 2 Lbs. A Race Since June 11 Allowed 3 Lbs. Claiming Price \$75,000 (Races Where Entered For \$45,000 Or Less Not Considered In Allowances). One Mile

Track Record: Forty Niner 114 lbs. (3) 7-16-88 1:33.80 MAKE SELECTIONS BY PROGRAM NUMBER M-Line Owner Trainer Jockey Team Valor In