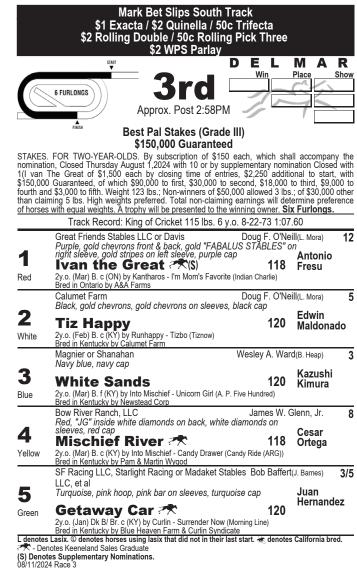

### **RACE THREE**

An impressive debut victory by **GETAWAY CAR**, three weeks ago over the DMR track, stamps the 2yo the likely winner of this G3 sprint. 'CAR worked fast before his debut; the outcome was never in doubt once he made the lead. He won with plenty left and looks tough right back. Favorites are 13-for-24 in this stakes since 2000. 'CAR is drawn in post 5 of 5, outside chief rival **MISCHIEF RIVER**. The latter won his debut at LRC and worked exceptionally well at DMR since. He smoked five furlongs in :58.60 on Aug. 2 and has a right to improve with racing. **TIZ HAPPY** scored a debut upset on turf, a surface he is not particularly bred for. Recent dirt works are sharp, he also is eligible to improve with racing and surface switch. WHITE SANDS, a filly who scored a runaway stakes win last out at Prairie Meadows, is entered Saturday in the G3 Sorrento. She drew the outside post against a small field of fillies on Saturday; she is stuck inside the GETAWAY CAR and MISCHIEF RIVER in this stake against colts. IVAN THE GREAT, a late supplement to this race, will be rolling in the lane.