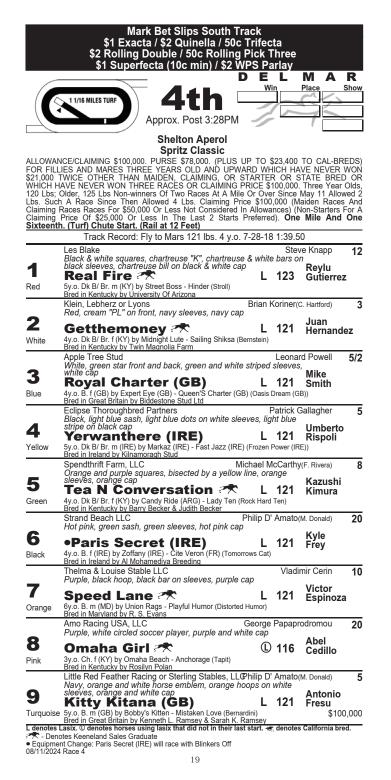

# **RACE FOUR**

**ROYAL CHARTER** moves up a notch to N2X turf route after scoring a sharp U.S. debut victory in a N1X at SA. She ran her final quarter-mile in a sparkling 22.95 seconds, and won going away. She has had plenty time between starts since, she is working regularly, and can fire right back moving up the ladder. **YERWANTHERE**, runner-up twice at this level in spring at SA, returns from a short two-month break and also will rally late. **TEA N CONVERSATION** is back on her favorite turf course. She is 2-for-4 at DMR, 0-for-8 everywhere else. GETTHEMONEY stretches out for the first time, with speed to make the lead. SPEED LANE will pressure her from the outside. KITTY KITANA finished in the money without a win in her last six starts, all that this N2X level.