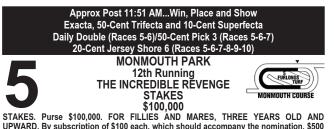

# TODAY'S RACING MENU

| US Races        | Race | Time  | US Races       | Race | Time  | International Races     | Race | Time  |
|-----------------|------|-------|----------------|------|-------|-------------------------|------|-------|
| Saratoga        | 1    | 10:10 | Monmouth Park  | 2    | 10:20 | Woodbine                | 1    | 10:05 |
| Laurel Park     | 3    | 10:24 | Colonial Downs | 2    | 10:30 | Woodbine                | 2    | 10:35 |
| Gulfstream Park | 2    | 10:28 | Monmouth Park  | 3    | 10:50 | Woodbine                | 3    | 11:07 |
| Saratoga        | 2    | 10:42 | Colonial Downs | 3    | 11:00 | Woodbine                | 4    | 11:40 |
| Laurel Park     | 4    | 10:55 | Monmouth Park  | 4    | 11:20 | Woodbine                | 5    | 12:13 |
| Gulfstream Park | 3    | 11:01 | Colonial Downs | 4    | 11:30 | Woodbine                | 6    | 12:46 |
| Saratoga        | 3    | 11:15 | Monmouth Park  | 5    | 11:51 | Woodbine                | 7    | 1:19  |
| Laurel Park     | 5    | 11:28 | Colonial Downs | 5    | 12:00 | Laurel / Maronas        | 9    | 1:45  |
| Gulfstream Park | 4    | 11:34 | Hawthorne Park | 1    | 12:10 | Woodbine                | 8    | 1:52  |
| Saratoga        | 4    | 11:48 | Monmouth Park  | 6    | 12:26 | Laurel / Maronas        | 10   | 2:15  |
| Laurel Park     | 6    | 12:00 | Colonial Downs | 6    | 12:30 | Woodbine                | 9    | 2:26  |
| Gulfstream Park | 5    | 12:06 | Hawthorne Park | 2    | 12:38 | Laurel / Maronas        | 11   | 2:45  |
| Saratoga        | 5    | 12:21 | Monmouth Park  | 7    | 12:45 | Woodbine                | 10   | 3:00  |
| Laurel Park     | 7    | 12:33 | Colonial Downs | 7    | 1:05  | Laurel / Maronas        | 12   | 3:15  |
| Gulfstream Park | 6    | 12:39 | Hawthorne Park | 3    | 1:06  | Gulfstream / San Isidro | 11   | 3:30  |
| Saratoga        | 6    | 12:53 | Monmouth Park  | 8    | 1:15  | Gulfstream / San Isidro | 12   | 4:00  |
| Laurel Park     | 8    | 1:07  | Hawthorne Park | 4    | 1:34  |                         |      |       |
| Gulfstream Park | 7    | 1:12  | Colonial Downs | 8    | 1:40  |                         |      |       |
| Saratoga        | 7    | 1:28  | Monmouth Park  | 9    | 1:45  |                         |      |       |
| Gulfstream Park | 8    | 1:45  | Hawthorne Park | 5    | 2:02  |                         |      |       |
| Santa Rosa      | 1    | 1:45  | Monmouth Park  | 10   | 2:15  |                         |      |       |
| Del Mar         | 1    | 2:00  | Colonial Downs | 9    | 2:20  |                         |      |       |
| Saratoga        | 8    | 2:05  | Hawthorne Park | 6    | 2:30  |                         |      |       |
| Santa Rosa      | 2    | 2:14  | Colonial Downs | 10   | 2:50  |                         |      |       |
| Gulfstream Park | 9    | 2:18  | Hawthorne Park | 7    | 2:58  |                         |      |       |
| Del Mar         | 2    | 2:29  | Hawthorne Park | 8    | 3:26  |                         |      |       |
| Saratoga        | 9    | 2:42  | Colonial Downs | 11   | 3:40  |                         |      |       |
| Santa Rosa      | 3    | 2:45  | Emerald Downs  | 5    | 3:46  |                         |      |       |
| Gulfstream Park | 10   | 2:51  | Hawthorne Park | 9    | 3:54  |                         |      |       |
| Del Mar         | 3    | 2:58  | Emerald Downs  | 6    | 4:16  |                         |      |       |
| Santa Rosa      | 4    | 3:13  | Colonial Downs | 12   | 4:20  |                         |      |       |
| Saratoga        | 10   | 3:16  | Hawthorne Park | 10   | 4:22  |                         |      |       |
| Del Mar         | 4    | 3:28  | Emerald Downs  | 7    | 4:48  |                         |      |       |
| Santa Rosa      | 5    | 3:43  | Emerald Downs  | 8    | 5:20  |                         |      |       |
| Saratoga        | 11   | 3:49  | Emerald Downs  | 9    | 6:00  |                         |      |       |
| Del Mar         | 5    | 3:58  |                |      |       |                         |      |       |
| Santa Rosa      | 6    | 4:13  |                |      |       |                         |      |       |
| Del Mar         | 6    | 4:28  |                |      |       |                         |      |       |
| Santa Rosa      | 7    | 4:43  |                |      |       |                         |      |       |
| Del Mar         | 7    | 4:58  |                |      |       |                         |      |       |
| Santa Rosa      | 8    | 5:13  |                |      |       |                         |      |       |
| Del Mar         | 8    | 5:28  |                |      |       |                         |      |       |
| Del Mar         | 9    | 5:58  |                |      |       |                         |      |       |
| Del Mar         | 10   | 6:28  |                |      |       |                         |      |       |