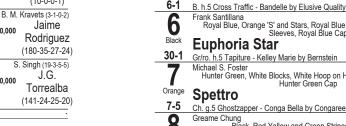

### **RACE THREE**

An impressive debut victory by **GETAWAY CAR**, three weeks ago over the DMR track, stamps the 2yo the likely winner of this G3 sprint. 'CAR worked fast before his debut; the outcome was never in doubt once he made the lead. He won with plenty left and looks tough right back. Favorites are 13-for-24 in this stakes since 2000. 'CAR is drawn in post 5 of 5, outside chief rival **MISCHIEF RIVER**. The latter won his debut at LRC and worked exceptionally well at DMR since. He smoked five furlongs in :58.60 on Aug. 2 and has a right to improve with racing. **TIZ HAPPY** scored a debut upset on turf, a surface he is not particularly bred for. Recent dirt works are sharp, he also is eligible to improve with racing and surface switch. WHITE SANDS, a filly who scored a runaway stakes win last out at Prairie Meadows, is entered Saturday in the G3 Sorrento. She drew the outside post against a small field of fillies on Saturday; she is stuck inside the GETAWAY CAR and MISCHIEF RIVER in this stake against colts. IVAN THE GREAT, a late supplement to this race, will be rolling in the lane.