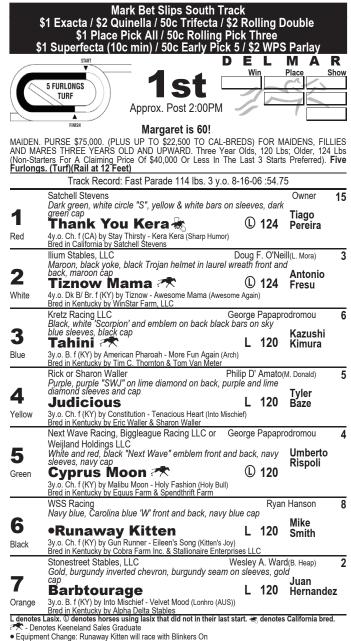

# RACE ONE

The local runners are modest in this turf sprint for maiden fillies and mares. It is a good spot for a new face such as Kentucky shipper **BARBTOURAGE**, who set a blazing pace before she tired in her recent fifth-place comeback. With that prep behind her, the front-runner can take these gate to wire. **JUDICIOUS** probably is better than her off-the-board debut suggests. She worked very well into that Los Alamitos dirt sprint, was well-bet at 3-1, but chucked it after pressing the pace while wide. She worked well since, has turf potential in her pedigree, and is likely to improve second time out. **CYPRUS MOON** returns from a layoff of nearly a year. Her runner-up debut last summer in a turf sprint over the Del Mar turf was promising; she gets Lasix for her comeback. RUNAWAY KITTEN will be rolling late, first start in five months. The best race of her career was her debut, so she does fire fresh.