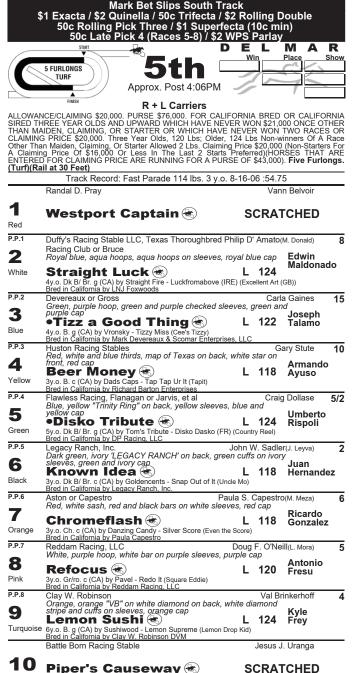

| CE OF \$50,000 OR LESS AND WHICH HAVE NEV<br>, 120 Lbs; Older, 125 Lbs Non-winners Of A Race At /<br>Ine Mile. (Turf) | VEF         | R WON             | THREE RAG         | CES. |
|-----------------------------------------------------------------------------------------------------------------------|-------------|-------------------|-------------------|------|
| ack Record: Obviously (IRE) 118 lbs. 4 y.o. 8-2                                                                       | 26-1        | 12 1:32           | .10               |      |
| T, Nentwig or Pell Pe<br>on and white guarters, white sleeves, white cap                                              | etei        | r Miller(         | J. Catalan)       | 7/2  |
| d Azteca                                                                                                              | -           | 123               | Antonio<br>Fresu  |      |
| Gr/ro. g (KY) by Sharp Azteca - No More Misery (Midnight L<br>n Kentucky by Highclere Inc.                            | Lute        | :)                |                   |      |
| Navarro<br>e, royal blue "Q N" emblem and stars on back, roya                                                         |             |                   | II(L. Mora)       | 5    |
| l on front, blue bars on sleeves, blue collar cuffs ar<br>D JO A                                                      | nd o        | cap<br><b>123</b> | Tiago<br>Pereira  |      |
| Ch. g (KY) by Nyquist - Senorita Corredora (El Corredor)<br>n Kentucky by Elm Racing, LLC & Mulholland Springs LLC    | 2           |                   |                   |      |
| Racing or U.S. Equine<br>I blue, yellow hoop and bar on sleeves, blue and y                                           | P           |                   | allagher          | 4    |
| haina Flavor 🛷 🛛 🛛                                                                                                    | -           | 123               | Kazushi<br>Kimura |      |
| B. g (KY) by Point of Entry - Quiet Royal (Royal Academy)<br>n Kentucky by Don M. Robinson & Allen Schubert           |             |                   |                   |      |
| or Leatherman Dou<br>green, white stars on back and sleeves, lime gree                                                |             |                   | II(L. Mora)       | 3    |
| oneer Prince 🛪 🗠                                                                                                      |             | <u>125</u>        | Mike              |      |
| B. g (KY) by Pioneerof the Nile - I'm a Looker (Henny Hugh<br>n Kentucky by Stonestreet Thoroughbred Holdings LLC     | es)         | 125               | Smith             |      |
| Racing                                                                                                                |             |                   | d Baltas          | 5/2  |
| blue, white "JKX" in white circle front & back, white d sleeve <u>s,</u> navy cap                                     |             |                   | Umberto           |      |
|                                                                                                                       | -           | 123               | Rispoli           |      |
| Dk B/ Br. g (KY) by Lea - Sierra Olivia (Pulpit)<br>n Kentucky by Jay W. Bligh                                        |             |                   |                   |      |
| Blake                                                                                                                 | nite        | Stev              | e Knapp           | 8    |
| & white squares, chartreuse "K", chartreuse & wh     sleeves, chartreuse bill on black & white cap                    | mo          |                   |                   |      |
| eon Lights (IRE)<br>B. g (IRE) by Profitable (IRE) - Ponty Royale (IRE) (Royal A                                      | -<br>Annl   | 123               | Gutierrez         |      |
| 9 denotes horses using lasix that did not in their last start.                                                        |             |                   |                   | -    |
| eneland Sales Graduate                                                                                                | <b>1</b> 20 | uenotes           | California pre    | u.   |
| nge: Neon Lights (IRE) will race with Blinkers Off                                                                    |             |                   |                   |      |
|                                                                                                                       |             |                   |                   |      |
|                                                                                                                       |             |                   |                   |      |
|                                                                                                                       |             |                   |                   |      |
|                                                                                                                       |             |                   |                   |      |
|                                                                                                                       |             |                   |                   |      |

DEL

Approx. Post 2:00PM

**Del Mar Rotary Club** 

MAR

Show

Plac

Mark Bet Slips South Track \$1 Exacta / \$2 Quinella / 50c Trifecta / \$2 Rolling Double 50c min Rolling Pick Three / \$1 Superfecta (10c min) 50 cent Early Pick 4 (Races 2-5) / \$2 WPS Parlay DEL Μ Α R Place Shov Approx. Post 2:33PM START FINISH Aerotek/Actalent **Client Day at the Races** CLAIMING \$12,500. PURSE \$27,000. FOR FILLIES AND MARES THREE YEARS OLD AND UPWARD WHICH HAVE NEVER WON TWO RACES. Three Year Olds, 120 Lbs; Older, 125 Lbs Claiming Price \$12,500. One Mile. Track Record: Precisionist 114 lbs. 7 y.o. 8-1-88 1:33.20 Howard & Janet Siegel Racing, LLC Robert B. Hess Jr.(G. Morales) Purple, purple "HJ" in white heart on back, white bars on sleeves, white cap Edwin 1 Beautiful Janet 🕷 🏞 L 120 Maldonado 3y.o. Ch. f (CA) by Far From Over - Ginger Red (Animal Kingdom) Bred in California by Fountain of Youth Breeding, LLC Red \$12.500 Robert E. Englekirk Craig A. Lewis 6 Yellow and light blue diamonds, light blue diamond stripe on yellow sleeves, yellow cap 2 Armando Norah's Princess 🕷 L 125 Ayuso 5y.o. Ch. m (CA) by Clubhouse Ride - Jen's Tribe (Tribal Rule) Bred in California by Englekirk LLC White \$12,500 Borders Racing Stable Ltd. or Sones Patrick Gallagher 5 Yellow, brown quarters, yellow sleeves, yellow and brown cap 3 Abel Amelia Bleu L 120 Cedillo 3y.o. Dk B/ Br. f (NY) by Air Force Blue - Prettypriceygirl (Scat Daddy) Blue Bred in New York by Spruce Lane, Bartolotta, Becker, Copper Beech, Dudgeon, Gibson, Lvn Howard & Janet Siegel Racing, LLC Steve Knapp Purple, purple "HJ" in white heart on back, white bars on sleeves, white ćap Armando Δ L 125 Love Our Family 🕷 Aguilar Yellow 4y.o. B. f (CA) by Jersey Town - Love You So (War Chant) \$12.500 Bred in California by Eileen Matson Phil Lebherz Andy Mathis 6 Red, cream "PL" on front, navy sleeves, navy cap 5 Reylu Smile Baby Smile 🕷 L 120 Gutierrez 3y.o. Ch. f (KY) by Smiling Tiger - Pearls for Girls (Greeley's Galaxy) Bred in Kentucky by Premier Thoroughbreds LLC Green \$12,500 Kilgore, Moore or Rodriguez Robert B. Hess Jr.(G. Morales) 8 Cardinal red, white polka dots, white cap Ricardo 6 Spread the Risk L 120 Gonzalez 3y.o. Ch. f (KY) by Exaggerator - Awesome Investment (Awesome Again) Bred in Kentucky by Kuehne Racing & Justin Hart Black \$12.500 Keith Swagerty Vann Belvoir 12 Yellow and light blue diamonds, light blue diamond stripe on yellow sleeves, yellow cap Tyler Ila Veiw Too L 125 Baze 4y.o. Dk B/ Br. f (WA) by Lord Lochinvar - Ila Veiw (Rallying Cry) Bred in Washington by Keith Swagerty Orange \$12,500 Grayson, Jr. or Risi Val Brinkerhoff 10