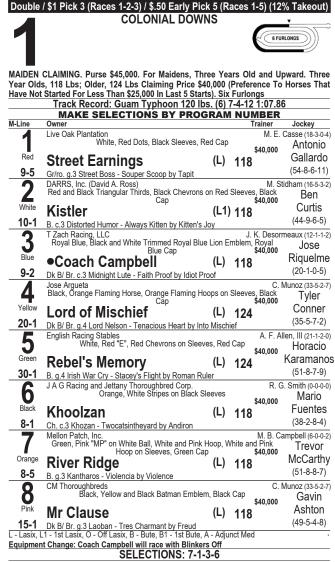

| CE OF \$50,000 OR LESS AND WHICH HAVE NEV<br>, 120 Lbs; Older, 125 Lbs Non-winners Of A Race At /<br>Ine Mile. (Turf) | VEF         | R WON             | THREE RAG         | CES. |
|-----------------------------------------------------------------------------------------------------------------------|-------------|-------------------|-------------------|------|
| ack Record: Obviously (IRE) 118 lbs. 4 y.o. 8-2                                                                       | 26-1        | 12 1:32           | .10               |      |
| T, Nentwig or Pell Pe<br>on and white guarters, white sleeves, white cap                                              | etei        | r Miller(         | J. Catalan)       | 7/2  |
| d Azteca                                                                                                              | -           | 123               | Antonio<br>Fresu  |      |
| Gr/ro. g (KY) by Sharp Azteca - No More Misery (Midnight L<br>n Kentucky by Highclere Inc.                            | Lute        | :)                |                   |      |
| Navarro<br>e, royal blue "Q N" emblem and stars on back, roya                                                         |             |                   | II(L. Mora)       | 5    |
| l on front, blue bars on sleeves, blue collar cuffs ar<br>D JO A                                                      | nd o        | cap<br><b>123</b> | Tiago<br>Pereira  |      |
| Ch. g (KY) by Nyquist - Senorita Corredora (El Corredor)<br>n Kentucky by Elm Racing, LLC & Mulholland Springs LLC    | 2           |                   |                   |      |
| Racing or U.S. Equine<br>I blue, yellow hoop and bar on sleeves, blue and y                                           | P           |                   | allagher          | 4    |
| haina Flavor 🛷 🛛 🛛                                                                                                    | -           | 123               | Kazushi<br>Kimura |      |
| B. g (KY) by Point of Entry - Quiet Royal (Royal Academy)<br>n Kentucky by Don M. Robinson & Allen Schubert           |             |                   |                   |      |
| or Leatherman Dou<br>green, white stars on back and sleeves, lime gree                                                |             |                   | II(L. Mora)       | 3    |
| oneer Prince 🛪 🗠                                                                                                      |             | <u>125</u>        | Mike              |      |
| B. g (KY) by Pioneerof the Nile - I'm a Looker (Henny Hugh<br>n Kentucky by Stonestreet Thoroughbred Holdings LLC     | es)         | 125               | Smith             |      |
| Racing                                                                                                                |             |                   | d Baltas          | 5/2  |
| blue, white "JKX" in white circle front & back, white d sleeve <u>s,</u> navy cap                                     |             |                   | Umberto           |      |
|                                                                                                                       | -           | 123               | Rispoli           |      |
| Dk B/ Br. g (KY) by Lea - Sierra Olivia (Pulpit)<br>n Kentucky by Jay W. Bligh                                        |             |                   |                   |      |
| Blake                                                                                                                 | nite        | Stev              | e Knapp           | 8    |
| & white squares, chartreuse "K", chartreuse & wh     sleeves, chartreuse bill on black & white cap                    | mo          |                   |                   |      |
| eon Lights (IRE)<br>B. g (IRE) by Profitable (IRE) - Ponty Royale (IRE) (Royal A                                      | -<br>Annl   | 123               | Gutierrez         |      |
| 9 denotes horses using lasix that did not in their last start.                                                        |             |                   |                   | -    |
| eneland Sales Graduate                                                                                                | <b>1</b> 20 | uenotes           | California pre    | u.   |
| nge: Neon Lights (IRE) will race with Blinkers Off                                                                    |             |                   |                   |      |
|                                                                                                                       |             |                   |                   |      |
|                                                                                                                       |             |                   |                   |      |
|                                                                                                                       |             |                   |                   |      |
|                                                                                                                       |             |                   |                   |      |
|                                                                                                                       |             |                   |                   |      |