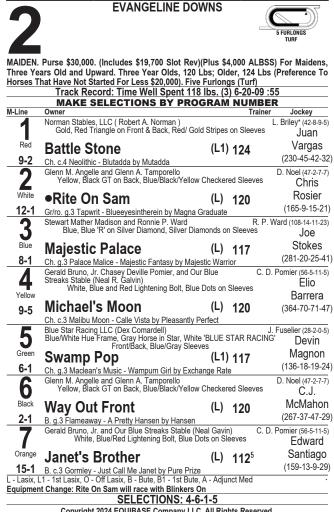

| \$1 Pick Six (Races 3-8) / \$2 WPS Parlay         Image: Six (Races 3-8) / \$2 WPS Parlay         Six (Data 1-1)         Image: Six (Races 3-8) / \$2 WPS Parlay         Six (Carbon 1-1)         Six (Data 1-1)         Six (Data 1-1)         Six (Data 1-1)         Six (Data 1-1)         Image: Six (Races 3-000, PLR)         Six (Data 1-1)         Image: Six (Races 3-000, PLR)         Image: Six (Races 3-000, PLR)         Image: Six (Race 3-1)         Image: Six (Races 3-000, PLR)         Image: Six (Races 3-000, PLR)         Image: Six (Races 3-000, PLR)         Image: Six (Race 3-000, PLR)         Image: Six (Race 3-000, PLR)         Image: Six (Races 3-000, PLR)         Image: Six (Race 3-000, PLR)         Image: Six (Race 3-000, PLR                                                                                                                                                                                                                                                                                                                                                                                                                                                                                                                                                                                                                                                                                                      |                       | Mark Bet Slips South Tr:<br>\$   Exacta / \$2 Quinella / 50c Trifecta \$<br>50c Rolling Pick Three / \$1 Superfect                                                                                                                                                                       | 52 Rolling D                                                        | )ouble<br>min)                                                            |
|------------------------------------------------------------------------------------------------------------------------------------------------------------------------------------------------------------------------------------------------------------------------------------------------------------------------------------------------------------------------------------------------------------------------------------------------------------------------------------------------------------------------------------------------------------------------------------------------------------------------------------------------------------------------------------------------------------------------------------------------------------------------------------------------------------------------------------------------------------------------------------------------------------------------------------------------------------------------------------------------------------------------------------------------------------------------------------------------------------------------------------------------------------------------------------------------------------------------------------------------------------------------------------------------------------------------------------------------------------------------------------------------------------------------------------------------------------------------------------------------------------------------------------------------------------------------------------------------------------------------------------------------------------------------------------------------------------------------------------------------------------------------------------------------------------------------------------------------------------------------------------------------------------------------------------------------------------------------------|-----------------------|------------------------------------------------------------------------------------------------------------------------------------------------------------------------------------------------------------------------------------------------------------------------------------------|---------------------------------------------------------------------|---------------------------------------------------------------------------|
| JINNE DURANTE COURSE       Jack Approx. Post 3:04PM         JUNN DURANTE COURSE       San Diego Stock & Bond Assn.         CLAMING SA0 000-535:000. PURSE 540:000. (PLUS UP TO 55,800 TO CAL-BRED WINNERSS FOM THE COOF) FOR FILLES THREE YEARS OLD. Weight 124 Lbs Non-winners Of two Races At A Mile Or Over Since May 16 Allowed 2 Lbs. Such A Race Since Then Allowed 4 Lbs. Claiming Price 540:000, if for 350:000, allowed 2 Lbs. Such A Race Since Then Allowed 4 Lbs. Claiming Price 540:000, if for 350:000, allowed 2 Lbs. Such A Race Since Then Allowed 4 Lbs. Claiming Price 540:000, if for 350:000, allowed 2 Lbs. Such A Race Since Then Allowed 4 Lbs. Claiming Price 540:000, if for 350:000, allowed 2 Lbs. Such A Race Since Then Allowed 4 Lbs. Claiming Price 540:000, if for 350:000, allowed 2 Lbs. Such A Race Since Then Allowed 4 Lbs. Claiming Price 540:000, if for 350:000, allowed 2 Lbs. Such A Race Since Then Allowed 4 Lbs. Claiming Price 540:000, if for 350:000, allowed 2 Lbs. Such A Race Since Then Allowed 4 Lbs. Claiming Price 540:000, if for 350:000, allowed 2 Lbs. Such A Race Since Then Allowed 4 Lbs. Claiming Price 540:000, if for 350:000, allowed 2 Lbs. Such A Race Since Then Allowed 540:000 Edd Wild Sight Dist Allowed 540:000 Edd Wild Gildwing Bolt, vellow bars on sleeves, vellow star on Black 200 Edd Wild Wildwildwildwildwildwildwildwildwildwildw                                                                                                                                                                                                                                                                                                                                                                                                                                           |                       | \$1 Pick Six (Races 3-8) / \$2 Wi                                                                                                                                                                                                                                                        | PS Parlay                                                           | MAR                                                                       |
| JIMMY DUMANTE COURSE         San Diego Stock &<br>Bond Assn.         CLAIMING \$40,000-\$35,000. PURSE \$49,000. (PLUS UP TO \$5,880 TO CAL-BRED WINNERS<br>FROM THE CBOIP FOR FILLES THREE YEARS OLD Weight, 124 Lab Non-winners Of Two<br>Races At A Mile Or Over Since May 15 Allowed 2 Lbs. (Maiden Races And Claiming Races For<br>\$32,000 Or Less Not Considered). One Mile. (Turl) Stretch Start. (Rail at 30 Feet)         Track Record: Obviously (IRE) 118 lbs. 4 y.o. 8-26-12 1:32.10         George Lopez 7/2         Yellow and light blue diamonds, light blue diamond stripe on<br>yellow speevs, yellow cap       L 122       Ricardo<br>Gonzalez         A High lands ***       L 122       Ricardo<br>Gonzalez         Red       3y.o. 0K B Br. f(KY) by Audible - Ledecka (Tiznow)       Set of Considered)       Maintee Construction of the set of th                                                                                                                                                                                             |                       | J JIU -                                                                                                                                                                                                                                                                                  |                                                                     |                                                                           |
| Bond Assn.         CLAIMING \$40,000.435,000. PURSE \$49,000. (ULS UP TO \$5,880 TO CAL-BRED WINNERS<br>FROM THE CBOIF) FOR FILLIES THREE YEARS OLD. Weight, 124 Lbs Non-winners Of Two<br>Races At A Mile Or Over Since May 15 Allowed 2 lbs. (Nuiden Races And Claiming Price \$40,000, if or \$35,000, allowed 2 lbs. (Nuiden Races And Claiming Price \$40,000, if or \$35,000, allowed 2 lbs. (Nuiden Races And Claiming Price \$40,000, if or \$35,000, allowed 2 lbs. (Nuiden Races And Claiming Price \$40,000, if or \$35,000, allowed 2 lbs. (Nuiden Races And Claiming Price \$40,000, if or \$35,000, allowed 2 lbs. (Nuiden Races And Claiming Price \$40,000, if or \$35,000, allowed 2 lbs. (Nuiden Races And Claiming Price \$40,000, if or \$40,000         Track Record: Obviously (IRE) 118 lbs. 4 y.o. 8-26-12 1:32.10         Rice and light blue diamonds, light blue diamond stripe on yeliow sidew cap         High lands ***         L 122         Rice and light blue diamonds, light blue diamond stripe on yeliow sidew (ap)         Yeliow sidew (ap)         High lands ***         L 122         Rice and light blue diamonds stripe on yeliow star on black cap         Abel         Satellite Heart **         Abel         Abel         Chi (CA) by Accelerate - Tahitan Lagoon (Junusual Heat)         Abel         Satellite Heart **         Abel                                                                                                                                                                                                                                                                                                                                                                                                                                                                                                                                                                                       |                       |                                                                                                                                                                                                                                                                                          |                                                                     |                                                                           |
| Glenn J Terry<br>Yellow and light blue diamonds, light blue diamond stripe on<br>Highlands       7/2         1       Yellow and light blue diamonds, light blue diamond stripe on<br>Highlands       L       122       Ricardo<br>Gonzalez         Red       Byo, Dk B/Br. f (Yr) by Audible - Ledecka (Tiznow)       \$40,000         Brack, yellow lagt brand       George Papaprodromou       10         Black, yellow lightning bolt, yellow bars on sleeves, yellow star on<br>Black, yellow lightning bolt, yellow bars on sleeves, yellow star on<br>Black cap       Abel<br>Cedillo         2       Satellite Heart (S)       L       120         8       Satellite Heart (S)       L       120         White       Sy.o. Ch. f (CA) by Accelerate - Tahitian Lagoon (Unusual Heat)       \$40,000         Bred in California by Harris Farms & Donald Valpredo       Antonio         Helm Racing Stable, Evenson or Lambert       Doug F. O'Neill(L. Mora)       4         Navy blue gld H' front and back, gold star on brown sleeves,<br>navy blue & brown cap       Antonio       Fresu         Blue       Sy.o. B. f (KY) by Kantharos - Naples Dream (Uncle Mo)       S40,000       S40,000         Bred in Kentucky by Brookstone Farm & Lee Mauberret       Kazushi       Kimura         TCK USA       Patrick Gallagher       6         Red and white quarters, TCK' horse emblem on front, red and<br>white diamond sleeves, white cap                                                                                                                                                                                                                                                                                                                                                                                                                                                                                                                     | FROM TI               | Bond Assn.<br>G \$40,000-\$35,000. PURSE \$49,000. (PLUS UP TO \$<br>HE CBOIF) FOR FILLIES THREE YEARS OLD. Weig<br>A Mile Or Over Since May 15 Allowed 2 Lbs. Such A<br>Price \$40,000, if for \$35,000, allowed 2 lbs. (Maider<br>Dr Less Not Considered). One Mile. (Turf) Stretch St | ht, 124 Lbs No<br>Race Since Th<br>Races And Cl<br>art. (Rail at 30 | n-winners Of Two<br>en Allowed 4 Lbs.<br>aiming Races For<br><b>Feet)</b> |
| 1       yellow sleevés, yellow cap       L       122       Ricardo         Red       3y.o. Dk B/B; r. (KY) by Audible - Ledecka (Tiznow)       \$40,000         Back, yellow lightning bolt, yellow bars on sleeves, yellow star on black (ap       L       120       \$40,000         2       Satellite Heart Lagoon (Unusual Heat)       L       120       Cedilo         White       Sy.o. Ch. f (CA) by Accelerate - Tahilian Lagoon (Unusual Heat)       S40,000       Helm Racing Stable, Evenson or L ambert       Doug F. O'Neill(L. Mora)       4         3       Girl of My Dreams       L       120       Fresu       Antonio         8       Fresu       L       120       \$40,000         9       Girl of My Dreams       L       120       Kazushi         8       Girl of My Dreams       L       120       Kazushi         8       Girl of My Dream       L       120       Kazushi         8       Brand New Dream       L       120       Kazushi         9       Sy.o. B. f (KY) by Flatter - Majestically (Gone West)       \$40,000       S40,000         9       Brand New Dream       L       120       Kimura         9       See and white guarters, TCK' horse emblem on front, red and       Kimura                                                                                                                                                                                                                                                                                                                                                                                                                                                                                                                                                                                                                                                                                                                                              |                       | Glenn J Terry                                                                                                                                                                                                                                                                            | George                                                              |                                                                           |
| Bred in Kentucky by LN Foxwoods       George Papaprodromou       10         Black, vellow lightning bolt, vellow bars on sleeves, vellow star on<br>black cap       Abel         Satellite Heart       L       120       Cedillo         White       Sy.o. Ch. f (CA) by Accelerate - Tahitian Lagoon (Unusual Heat)<br>Bred in California by Harris Farms & Donald Valpredo       \$40,000         Helm Racing Stable, Evenson or Lambert       Doug F. O'Neill(L. Mora)       4         Navy blue, gold 'H' front and back, gold star on brown sleeves,<br>navy blue & brown cap       Antonio         Girl of My Dreams       L       120       Fresu         Blue       3y.o. B. f (KY) by Kantharos - Naples Dream (Uncle Mo)<br>Bred in Kentucky by Brookstone Farm & Lee Mauberret       S40,000         Bred and white quarters, 'TCK' horse emblem on front, red and<br>white diamond Sleeves, white cap       Kazushi         Brand New Dream       L       120       Kazushi         Bred in Kentucky by Stonestreet Thoroughbred Holdings LLC       S40,000       S40,000         Bred in Kentucky by Stonestreet Thoroughbred Holdings LLC       S40,000       S40,000         Bred in Kentucky by Patter - Majestically (Gone West)       S40,000       S40,000         Bred in Kentucky by Patter - Cool Flame (Dixie Union)       Sterd in Kentucky by Pam and Martin Wygod & Oliver and Emily Bushnell       Sose         Plack Depesto <t< td=""><td>1<br/>Red</td><td>yellow sleevěs, yellow cap<br/><b>Highlands</b><br/>3y.o. Dk B/ Br. f (KY) by Audible - Ledecka (Tiznow)</td><td></td><td>Gonzalez</td></t<>                                                                                                                                                                                                                                                                                                                                        | 1<br>Red              | yellow sleevěs, yellow cap<br><b>Highlands</b><br>3y.o. Dk B/ Br. f (KY) by Audible - Ledecka (Tiznow)                                                                                                                                                                                   |                                                                     | Gonzalez                                                                  |
| 2       black cap       Abel         White       Satellite Heart →       L 120       Cedillo         White       Sy.o. Ch. f (CA) by Accelerate - Tahitian Lagoon (Unusual Heat)       \$40,000         Bred in California by Harris Farms & Donald Valpredo       Doug F. O'Neill(L. Mora)       4         3       So. Ch. f (CA) by Accelerate - Tahitian Lagoon (Unusual Heat)       S40,000         3       Bred in California by Harris Farms & Donald Valpredo       Doug F. O'Neill(L. Mora)       4         3       Bred in California by Brean and black, gold star on brown sleeves, anavy blue & brown cap       Antonio       Fresu         Blue       Sy.o. B. f (KY) by Kantharos - Naples Dream (Unde Mo)       \$40,000       Brean in Kentucky by Brookstone Farm & Lee Mauberet       Patrick Gallagher       6         4       Braand New Dream       L 120       Kazushi       Kazushi         Yellow       3y.o. B. f (KY) by Flatter - Majestically (Gone West)       \$40,000       S40,000         Bread in Kentucky by Porteret Thoroundbred Holdinas LLC       Rafter JR Ranch LLC, STD Racing Stable or NentwigPeter Miller(J. Catalan)       3         5       Black, white polka dots, white bars on red sleeves, white polka       Umberto Rispoli       \$40,000         green       Pace Lane       L 120       Jose Valdivia, Jr.       \$40,000         B                                                                                                                                                                                                                                                                                                                                                                                                                                                                                                                                                                                  |                       | Giddyup JR LLC                                                                                                                                                                                                                                                                           |                                                                     | odromou 10                                                                |
| Bred in California by Harris Farms & Donald Valpredo       Doug F. O'Neill(L. Mora)       4         Mary blue, a gold 'H' front and back, gold star on brown sleeves, navy blue & brown cap       L       120       Antonio         Blue       3y.o. B. f (KY) by Kantharos - Naples Dream (Uncle Mo)       Bite and white quarters, 'TCK' horse emblem on front, red and white duarters, 'TCK' horse emblem on front, red and white duarters, 'TCK' horse emblem on front, red and white duarters, 'TCK' horse emblem on front, red and white duarters, 'TCK' horse emblem on front, red and white duarters, 'TCK' horse emblem on front, red and white duarters, 'TCK' horse emblem on front, red and white duarters, 'TCK' horse emblem on front, red and white duarters, 'TCK' horse emblem on front, red and white duarters, 'TCK' horse emblem on front, red and white duarters, 'TCK' horse emblem on front, red and white duarters, 'TCK' horse emblem on front, red and white duarters, 'TCK' horse emblem on front, red and white duarters, 'TCK' horse emblem on front, red and white duarters, 'TCK' horse emblem on front, red and white duarters, 'TCK' horse emblem on front, red and white duarters, 'TCK' horse emblem on front, red and white duarters, 'TCK' horse emblem on front, red and white duarters, 'TCK' horse emblem on front, red and white duarters, 'TCK' horse emblem on front, red and white duarters, 'TCK' horse emblem on front, red and white duarters, 'TCK' horse emblem on front, red and white duarters, 'TCK' horse emblem on front, red and white duarters, 'TCK' horse emblem on front, red and white duarters, 'TCK' horse emblem on front, red and white duarters, 'TCK' horse emblem on front, red and white duarters, 'TCK' horse emblem on front, red and white duarters, 'TCK' horse emblem on front, red and white duarters, 'TCK' horse emblem on front, red and white fore thorse usenceland, the mether termaters, an | <b>2</b><br>White     | Satellite Heart 🛞                                                                                                                                                                                                                                                                        | L 120                                                               | Abel<br>Cedillo                                                           |
| 3       Navy blue, öjöl 'H' front and back, gold star on brown sleeves, navy blue & brown cap       Antonio         3       Girl of My Dreams       L       120       Antonio         Blue       3y.o. B. f (KY) by Kantharos - Naples Dream (Uncle Mo)       \$40,000       \$40,000         Bred in Kentuckv by Brookstone Farm & Lee Mauberret       Patrick Gallagher       6         4       Brand New Dream       L       120       Kazushi         Yellow       3y.o. B. f (KY) by Flatter - Majestically (Gone West)       £40,000       Kazushi         Yellow       3y.o. B. f (KY) by Flatter - Majestically (Gone West)       \$40,000       \$40,000         Bred in Kentuckv by Stonestreet Thoroughbred Holdings LLC       Rafter JR Ranch LLC, STD Racing Stable or NentwigPeter Miller(J. Catalan)       3         5       Black, white polka dots, white bars on red sleeves, white polka       Umberto         Rispoli       Black, white polka dots, white bars on red sleeves, red cap       Jose         6       Platinum Diva       L       120       \$40,000         Black       Sy.o. Gr/ro. f (FL) by Treasure Beach (GB) - Platinumplus (Mizzen Mast)       S40,000         Black       Sy.o. Gr/ro. f (FL) by Treasure Beach (GB) - Platinumplus (Mizzen Mast)       \$40,000         Green       Ayo. Gr/ro. f (FL) by Treasure Beach (GB) - Platinumplus (Mizzen Mast)                                                                                                                                                                                                                                                                                                                                                                                                                                                                                                                                                                        | Wille                 | Bred in California by Harris Farms & Donald Valpredo                                                                                                                                                                                                                                     |                                                                     | . ,                                                                       |
| Bred in Kentucký by Brookstone Farm & Lee Mauberret       Patrick Gallagher       6         Red and white quarters, 'TCK' horse emblem on front, red and white diamond sleeves, white cap       Kazushi         Yellow       3y.o. B. f (KY) by Flatter - Majestically (Gone West)       \$40,000         Brand New Dream       L       120       Kazushi         Yellow       3y.o. B. f (KY) by Flatter - Majestically (Gone West)       \$40,000         Rafter JR Ranch LLC, STD Racing Stable or NentwigPeter Miller(J. Catalan)       3         et al       Black, white polka dots, white bars on red sleeves, white polka       Umberto         Rispoli       Catalan)       3       \$40,000         3y.o. Gr/ro. f (KY) by The Factor - Cool Flame (Dixie Union)       Bred in Kentucky by Pam and Martin Wygod & Oliver and Emily Bushnell       Umberto         Paula Capestro       Owner(M. Meza)       5         Red, white sash, red and black bars on white sleeves, red cap       Jose       Valdivia, Jr.         Black       3y.o. Gr/ro. f (FL) by Treasure Beach (GB) - Platinumplus (Mizzen Mast)       S40,000         CYBT, Rafter JR Ranch LLC or STD Racing Stable, Peter Miller(J. Catalan)       9/2         et al       Black, white polka dots, white bars on red sleeves, white polka dots on red cap       Quieterrez         Orange       Madison Rae       L       120       \$40,000                                                                                                                                                                                                                                                                                                                                                                                                                                                                                                                                                     | 3                     | Navy blue, gold 'H' front and back, gold star on bro<br>navy blue & brown cap<br>Girl of My Dreams                                                                                                                                                                                       | own sleeves,                                                        | Antonio<br>Fresu                                                          |
| Red and white quarters, 'TCK' horse emblem on front, red and white diamond sleeves, white cap       Kazushi         Yellow       Brand New Dream       L       120       Kazushi         Yellow       3y.o. B. f (KY) by Flatter - Majestically (Gone West)       \$40,000         Bred in Kentuck' by Stonestreet Thoroughbred Holdings LLC       \$40,000         Rafter JR Ranch LLC, STD Racing Stable or NentwigPeter Miller(J. Catalan)       3         et al       Black, white polka dots, white bars on red sleeves, white polka dots on red cap       Umberto Rispoli         Green       Pace Lane       L       120       \$40,000         By.o. Gr/to, f (KY) by The Factor - Cool Flame (Dixie Union)       Bred in Kentucky by Pam and Martin Wygod & Oliver and Emily Bushnell       Umberto         Paula Capestro       Owner(M. Meza)       5         Red, white sash, red and black bars on white sleeves, red cap       Jose       Valdivia, Jr.         Black       3y.o. Gr/to, f (FL) by Treasure Beach (GB) - Platinumplus (Mizzen Mast)       \$40,000         CYBT, Rafter JR Ranch LLC or STD Racing Stable, Peter Miller(J. Catalan)       9/2         Black       addison red cap       L       120       \$40,000         Green       Sy.o. Gr/to, f (CL) by Pareaure Beach (GB) - Platinumplus (Mizzen Mast)       \$40,000         Green       Black, white polka dots, white bars on red sleeve                                                                                                                                                                                                                                                                                                                                                                                                                                                                                                                                            | Dide                  | Bred in Kentucky by Brookstone Farm & Lee Mauberret                                                                                                                                                                                                                                      | Patrick 0                                                           | • •                                                                       |
| <ul> <li>Rafter JR Ranch LLC, STD Racing Stable or NentwigPeter Miller(J. Catalan)</li> <li>Black, white polka dots, white bars on red sleeves, white polka</li> <li>Black, white polka dots, white bars on red sleeves, white polka</li> <li>Yo, Griro, f (KY) by The Factor - Cool Flame (Dixie Union)</li> <li>Bred in Kentucky by Pam and Martin Wygod &amp; Oliver and Emily Bushnell</li> <li>Paula Capestro</li> <li>Pulatinum Diva</li> <li>L 120</li> <li>Jose</li> <li>Valdivia, Jr.</li> <li>Sto, Griro, f (FL) by Treasure Beach (GB) - Platinumplus (Mizzen Mast)</li> <li>Black</li> <li>Black, white polka dots, white bars on red sleeves, white polka</li> <li>CYBT, Rafter JR Ranch LLC or STD Racing Stable, Peter Miller(J. Catalan)</li> <li>9/2</li> <li>et al</li> <li>Black, white polka dots, white bars on red sleeves, white polka</li> <li>dots on red cap</li> <li>Orange</li> <li>Madison Rae</li> <li>L 120</li> <li>\$40,000</li> <li>Sy. Griro, f (CA) by Pavel - Taffeta (Scat Daddy)</li> <li>Bred in California by Heddam Racing, LLC</li> <li>Idenotes Lasix. @ denotes horses using lasix that did not in their last start. * denotes California bred.</li> <li>Oenotes Golden State Series eligible.</li> <li>08/15/2024 Race 3</li> </ul>                                                                                                                                                                                                                                                                                                                                                                                                                                                                                                                                                                                                                                                                                            | <b>4</b><br>Yellow    | Brand New Dream<br>3y.o. B. f (KY) by Flatter - Majestically (Gone West)                                                                                                                                                                                                                 | ont, red and<br>L 120                                               | Kazushi<br>Kimura                                                         |
| <ul> <li>Black, white polka dots, white bars on red sleeves, white polka dots on red cap</li> <li>Green</li> <li>Pace Lane</li> <li>L 120</li> <li>\$40,000</li> <li>3y.o. Gr/ro. f (KY) by The Factor - Cool Flame (Dixie Union)<br/>Bred in Kentucky by Pam and Martin Wygod &amp; Oliver and Emily Bushnell</li> <li>Paula Capestro</li> <li>Owner(M. Meza)</li> <li>Red, white sash, red and black bars on white sleeves, red cap</li> <li>Platinum Diva</li> <li>L 120</li> <li>Jose</li> <li>Valdivia, Jr.</li> <li>Black</li> <li>By G. Gr/ro. f (FL) by Treasure Beach (GB) - Platinumplus (Mizzen Mast)</li> <li>Grdin forida by Helen Barbazon &amp; Joseph Barbazon</li> <li>CYBT, Rafter JR Ranch LLC or STD Racing Stable, Peter Miller(J. Catalan)</li> <li>9/2</li> <li>Black, white polka dots, white bars on red sleeves, white polka dots on red cap</li> <li>CYBT, Rafter JR Ranch LLC or STD Racing Stable, Peter Miller(J. Catalan)</li> <li>9/2</li> <li>Black, white polka dots, white bars on red sleeves, white polka dots on red cap</li> <li>CyBT, Gl(CA) by Pavel - Taffeta (Scat Daddy)</li> <li>Bred in California by Reddam Racing, LLC</li> <li>L denotes Lasix. @ denotes horses using lasix that did not in their last start. ★ denotes California bred.</li> <li>Oenotes Golden State Series eligible.</li> <li>08/15/2024 Race 3</li> </ul>                                                                                                                                                                                                                                                                                                                                                                                                                                                                                                                                                                                              |                       | Rafter JR Ranch LLC, STD Racing Stable or Nent                                                                                                                                                                                                                                           |                                                                     | J. Catalan) 3                                                             |
| Paula Capestro<br>Red, white sash, red and black bars on white sleeves, red cap       Jose<br>Valdivia, Jr.         Black       3y.o. Gr/ro. f (FL) by Treasure Beach (GB) - Platinumplus (Mizzen Mast)<br>Bred in Florida by Helen Barbazon & Joseph Barbazon       Jose<br>Valdivia, Jr.         CYBT, Rafter JR Ranch LLC or STD Racing Stable, Peter Miller(J. Catalan)       9/2         et al<br>Black, white polka dots, white bars on red sleeves, white polka<br>dots on red cap       L       120         Orange       Madison Rae       L       120         3y.o. Gr/ro. f (CA) by Pavel - Taffeta (Scat Daddy)<br>Bred in California by Reddam Racing, LLC       L       120         Chenotes Keeneland Sales Graduate       - Denotes Keeneland Sales Graduate       Seleves and the red state Series eligible.         08/15/2024 Race 3       Seleves and the series all gible.       Seleves and the series all gible.                                                                                                                                                                                                                                                                                                                                                                                                                                                                                                                                                                                                                                                                                                                                                                                                                                                                                                                                                                                                                                       | 5<br>Green            | Black, white polka dots, white bars on red sleeves, dots on red cap <b>Pace Lane</b>                                                                                                                                                                                                     | L 120                                                               | Rispoli                                                                   |
| 6       Platinum Diva       L       120       Jose         Black       3y.o. Gr/ro. f (FL) by Treasure Beach (GB) - Platinumplus (Mizzen Mast)       \$40,000         Bred in Florida by Helen Barbazon & Joseph Barbazon       CYBT, Rafter JR Ranch LLC or STD Racing Stable, Peter Miller(J. Catalan)       9/2         CYBT, Rafter JR Ranch LLC or STD Racing Stable, Peter Miller(J. Catalan)       9/2         Black, white polka dots, white bars on red sleeves, white polka dots on red cap       L       120         Orange       Madison Rae       L       120       \$40,000         Bred in California by Reddam Racing, LLC       L       120       \$40,000         Bred in California by Reddam Racing, LLC       L       120       \$40,000         Bred in California by Reddam Racing, LLC       L       120       \$40,000         Bred in California by Reddam Racing, LLC       L       120       \$40,000         Orange Orange       Orange Acting the Racing and the rest start. I denotes California bred.       Secondam Sales Graduate         Orange Orange Orange Orange Acting the Racing and the rest start. I denotes California bred.       Secondam Sales Graduate       Secondam Sales Graduate         Orange Or                                                                                                                                                                                                                                                                                                                                                                                                                                                                                       |                       | Paula Capestro                                                                                                                                                                                                                                                                           | Owne                                                                | r(M. Meza) 5                                                              |
| Black       3y.o. Gr/ro. f (FL) by Treasure Beach (GB) - Platinumplus (Mizzen Mast)<br>Bred in Florida by Helen Barbazon & Joseph Barbazon       \$40,000         CYBT, Rafter JR Ranch LLC or STD Racing Stable, Peter Miller(J. Catalan)       9/2         et al<br>Black, white polka dots, white bars on red sleeves, white polka<br>dots on red cape       Reylu<br>Gutierrez         Orange       Madison Rae         3y.o. Gr/ro. f (CA) by Pavel - Taffeta (Scat Daddy)<br>Bred in California by Reddam Racing, LLC       \$40,000         Chenotes Keeneland Sales Graduate       - Denotes Keeneland Sales Graduate         (a) - denotes Golden State Series eligible.       08/15/2024 Race 3                                                                                                                                                                                                                                                                                                                                                                                                                                                                                                                                                                                                                                                                                                                                                                                                                                                                                                                                                                                                                                                                                                                                                                                                                                                                    | 6                     |                                                                                                                                                                                                                                                                                          |                                                                     |                                                                           |
| et al<br>Black, white polka dots, white bars on red sleeves, white polka<br>dots on red cap<br>Orange<br>Madison Rae<br>3y.o. Gr/ro. f (CA) by Pavel - Taffeta (Scat Daddy)<br>Bred in California by Reddam Racing, LLC<br>L 120<br>\$40,000<br>Bred in California by Reddam Racing, LLC<br>L denotes Lasts, @ denotes horses using lasix that did not in their last start. & denotes California bred.<br>Chenotes Golden State Series eligible.<br>08/15/2024 Race 3                                                                                                                                                                                                                                                                                                                                                                                                                                                                                                                                                                                                                                                                                                                                                                                                                                                                                                                                                                                                                                                                                                                                                                                                                                                                                                                                                                                                                                                                                                        | Black                 | Bred in Florida by Helen Barbazon & Joseph Barbazon                                                                                                                                                                                                                                      | . ,                                                                 | \$40,000                                                                  |
| Orange Madison Rae & L 120 \$40,000<br>3y.o. Gr/ro. f (CA) by Pavel - Taffeta (Scat Daddy)<br>Bred in California by Reddam Racing, LLC<br>L denotes Lasix. © denotes horses using lasix that did not in their last start. I denotes California bred.<br>C - Denotes Keeneland Sales Graduate<br>- denotes Golden State Series eligible.<br>08/15/2024 Race 3                                                                                                                                                                                                                                                                                                                                                                                                                                                                                                                                                                                                                                                                                                                                                                                                                                                                                                                                                                                                                                                                                                                                                                                                                                                                                                                                                                                                                                                                                                                                                                                                                 | 7                     | et al<br>Black, white polka dots, white bars on red sleeves,                                                                                                                                                                                                                             |                                                                     | Reylu                                                                     |
|                                                                                                                                                                                                                                                                                                                                                                                                                                                                                                                                                                                                                                                                                                                                                                                                                                                                                                                                                                                                                                                                                                                                                                                                                                                                                                                                                                                                                                                                                                                                                                                                                                                                                                                                                                                                                                                                                                                                                                              | Orange                | Madison Rae 🛞                                                                                                                                                                                                                                                                            |                                                                     | \$40,000                                                                  |
| 17                                                                                                                                                                                                                                                                                                                                                                                                                                                                                                                                                                                                                                                                                                                                                                                                                                                                                                                                                                                                                                                                                                                                                                                                                                                                                                                                                                                                                                                                                                                                                                                                                                                                                                                                                                                                                                                                                                                                                                           | ?** - Den (**) - deno | otes Keeneland Sales Graduate<br>tes Golden State Series eligible.                                                                                                                                                                                                                       | start. 🕷 denotes                                                    | california bred.                                                          |
|                                                                                                                                                                                                                                                                                                                                                                                                                                                                                                                                                                                                                                                                                                                                                                                                                                                                                                                                                                                                                                                                                                                                                                                                                                                                                                                                                                                                                                                                                                                                                                                                                                                                                                                                                                                                                                                                                                                                                                              |                       | 17                                                                                                                                                                                                                                                                                       |                                                                     |                                                                           |