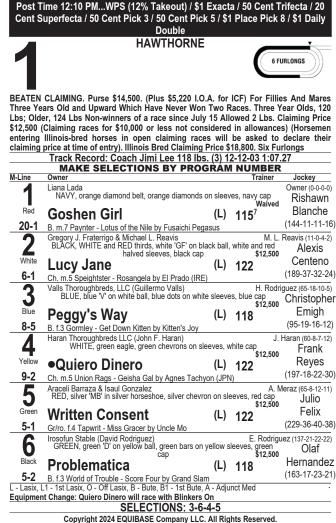

| CE OF \$50,000 OR LESS AND WHICH HAVE NEV<br>, 120 Lbs; Older, 125 Lbs Non-winners Of A Race At /<br>Ine Mile. (Turf) | VEF         | R WON             | THREE RAG         | CES. |
|-----------------------------------------------------------------------------------------------------------------------|-------------|-------------------|-------------------|------|
| ack Record: Obviously (IRE) 118 lbs. 4 y.o. 8-2                                                                       | 26-1        | 12 1:32           | .10               |      |
| T, Nentwig or Pell Pe<br>on and white guarters, white sleeves, white cap                                              | etei        | r Miller(         | J. Catalan)       | 7/2  |
| d Azteca                                                                                                              | -           | 123               | Antonio<br>Fresu  |      |
| Gr/ro. g (KY) by Sharp Azteca - No More Misery (Midnight L<br>n Kentucky by Highclere Inc.                            | Lute        | :)                |                   |      |
| Navarro<br>e, royal blue "Q N" emblem and stars on back, roya                                                         |             |                   | II(L. Mora)       | 5    |
| l on front, blue bars on sleeves, blue collar cuffs ar<br>D JO A                                                      | nd o        | cap<br><b>123</b> | Tiago<br>Pereira  |      |
| Ch. g (KY) by Nyquist - Senorita Corredora (El Corredor)<br>n Kentucky by Elm Racing, LLC & Mulholland Springs LLC    | 2           |                   |                   |      |
| Racing or U.S. Equine<br>I blue, yellow hoop and bar on sleeves, blue and y                                           | P           |                   | allagher          | 4    |
| haina Flavor 🛷 🛛 🛛                                                                                                    | -           | 123               | Kazushi<br>Kimura |      |
| B. g (KY) by Point of Entry - Quiet Royal (Royal Academy)<br>n Kentucky by Don M. Robinson & Allen Schubert           |             |                   |                   |      |
| or Leatherman Dou<br>green, white stars on back and sleeves, lime gree                                                |             |                   | II(L. Mora)       | 3    |
| oneer Prince 🛪 🗠                                                                                                      |             | <u>125</u>        | Mike              |      |
| B. g (KY) by Pioneerof the Nile - I'm a Looker (Henny Hugh<br>n Kentucky by Stonestreet Thoroughbred Holdings LLC     | es)         | 125               | Smith             |      |
| Racing                                                                                                                |             |                   | d Baltas          | 5/2  |
| blue, white "JKX" in white circle front & back, white d sleeve <u>s,</u> navy cap                                     |             |                   | Umberto           |      |
|                                                                                                                       | -           | 123               | Rispoli           |      |
| Dk B/ Br. g (KY) by Lea - Sierra Olivia (Pulpit)<br>n Kentucky by Jay W. Bligh                                        |             |                   |                   |      |
| Blake                                                                                                                 | nite        | Stev              | e Knapp           | 8    |
| & white squares, chartreuse "K", chartreuse & wh     sleeves, chartreuse bill on black & white cap                    | mo          |                   |                   |      |
| eon Lights (IRE)<br>B. g (IRE) by Profitable (IRE) - Ponty Royale (IRE) (Royal A                                      | -<br>Annl   | 123               | Gutierrez         |      |
| 9 denotes horses using lasix that did not in their last start.                                                        |             |                   |                   | -    |
| eneland Sales Graduate                                                                                                | <b>1</b> 20 | uenotes           | California pre    | u.   |
| nge: Neon Lights (IRE) will race with Blinkers Off                                                                    |             |                   |                   |      |
|                                                                                                                       |             |                   |                   |      |
|                                                                                                                       |             |                   |                   |      |
|                                                                                                                       |             |                   |                   |      |
|                                                                                                                       |             |                   |                   |      |
|                                                                                                                       |             |                   |                   |      |