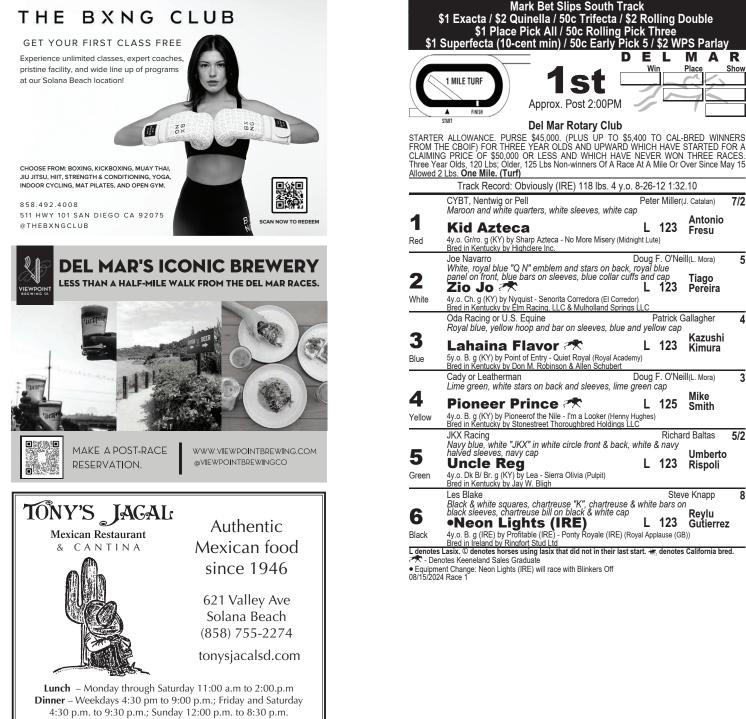

| CE OF \$50,000 OR LESS AND WHICH HAVE NEV<br>, 120 Lbs; Older, 125 Lbs Non-winners Of A Race At /<br>Ine Mile. (Turf) | VEF         | R WON             | THREE RAG         | CES. |
|-----------------------------------------------------------------------------------------------------------------------|-------------|-------------------|-------------------|------|
| ack Record: Obviously (IRE) 118 lbs. 4 y.o. 8-2                                                                       | 26-1        | 12 1:32           | .10               |      |
| T, Nentwig or Pell Pe<br>on and white guarters, white sleeves, white cap                                              | etei        | r Miller(         | J. Catalan)       | 7/2  |
| d Azteca                                                                                                              | -           | 123               | Antonio<br>Fresu  |      |
| Gr/ro. g (KY) by Sharp Azteca - No More Misery (Midnight L<br>n Kentucky by Highclere Inc.                            | Lute        | :)                |                   |      |
| Navarro<br>e, royal blue "Q N" emblem and stars on back, roya                                                         |             |                   | II(L. Mora)       | 5    |
| l on front, blue bars on sleeves, blue collar cuffs ar<br>D JO A                                                      | nd o        | cap<br><b>123</b> | Tiago<br>Pereira  |      |
| Ch. g (KY) by Nyquist - Senorita Corredora (El Corredor)<br>n Kentucky by Elm Racing, LLC & Mulholland Springs LLC    | 2           |                   |                   |      |
| Racing or U.S. Equine<br>I blue, yellow hoop and bar on sleeves, blue and y                                           | P           |                   | allagher          | 4    |
| haina Flavor 🛷 🛛 🛛                                                                                                    | -           | 123               | Kazushi<br>Kimura |      |
| B. g (KY) by Point of Entry - Quiet Royal (Royal Academy)<br>n Kentucky by Don M. Robinson & Allen Schubert           |             |                   |                   |      |
| or Leatherman Dou<br>green, white stars on back and sleeves, lime gree                                                |             |                   | II(L. Mora)       | 3    |
| oneer Prince 🛪 🗠                                                                                                      |             | <u>125</u>        | Mike              |      |
| B. g (KY) by Pioneerof the Nile - I'm a Looker (Henny Hugh<br>n Kentucky by Stonestreet Thoroughbred Holdings LLC     | es)         | 125               | Smith             |      |
| Racing                                                                                                                |             |                   | d Baltas          | 5/2  |
| blue, white "JKX" in white circle front & back, white d sleeve <u>s,</u> navy cap                                     |             |                   | Umberto           |      |
|                                                                                                                       | -           | 123               | Rispoli           |      |
| Dk B/ Br. g (KY) by Lea - Sierra Olivia (Pulpit)<br>n Kentucky by Jay W. Bligh                                        |             |                   |                   |      |
| Blake                                                                                                                 | nite        | Stev              | e Knapp           | 8    |
| & white squares, chartreuse "K", chartreuse & wh     sleeves, chartreuse bill on black & white cap                    | mo          |                   |                   |      |
| eon Lights (IRE)<br>B. g (IRE) by Profitable (IRE) - Ponty Royale (IRE) (Royal A                                      | -<br>Annl   | 123               | Gutierrez         |      |
| 9 denotes horses using lasix that did not in their last start.                                                        |             |                   |                   | -    |
| eneland Sales Graduate                                                                                                | <b>1</b> 20 | uenotes           | California pre    | u.   |
| nge: Neon Lights (IRE) will race with Blinkers Off                                                                    |             |                   |                   |      |
|                                                                                                                       |             |                   |                   |      |
|                                                                                                                       |             |                   |                   |      |
|                                                                                                                       |             |                   |                   |      |
|                                                                                                                       |             |                   |                   |      |
|                                                                                                                       |             |                   |                   |      |

#### RACE ONE

**PIONEER PRINCE** looked super whipping restricted claimers routing on this course Aug. 1. Not only did O'Neill see fit to claim him (and has super off-the-claim numbers) he brings him back where he can't lose him to another claim. And the slightly shorter trip might play even better for him. **KID AZTECA** has been knocking on the door all year. Yes, that's all come sprinting and he's 0 for 6 at this trip but he has speed and the rail and a few of his routes were solid, showing he can go at least this far. LAHAINA FLAVOR found tougher and longer too much to handle in his last pair but may enjoy today's class relief and distance cutback. After all, his 2 career wins came at this trip.