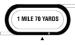

The Quantum Group

MAIDEN, PURSE \$75,000, FOR CALIFORNIA BRED OR CALIFORNIA SIRED MAIDENS FILLIES AND MARES THREE YEARS OLD AND UPWARD. Three Year Olds, 120 Lbs; Older, 125 Lbs (Non-Starters For A Claiming Price Of \$40,000 Or Less In The Last 3 Starts Preferred). One Mile And One Sixteenth. (Turf) Chute Start. (Rail at 30 Feet)