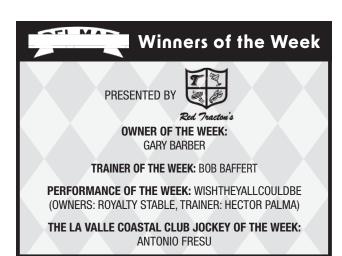

. A bullet work since on Aug. 8 is a thumbs-up. GLACIER RIM has shown a nice late kick at times and traffic trouble hurt her in a race like this last time out here July 26. Four of her five sibs to race are winners, two of them turf winners including Gold Lace (24-8-3-2, \$207K, 20-7-2-2 on turf).

#### **RACE TWO**

FROST ALERT came from a long layoff to be a nice 2nd at LRC July 5 at this trip. He can surely improve off that outing and ran well on this track last summer. I DON'T GET IT hasn't been much of a factor in his recent work, though in his defense that all came vs. tougher. Maybe today's drop can get him turned around. UNCLE JOHN has been racing almost exclusively on turf and flashed ability. This is his first try on dry fast dirt and he's shown some tactical speed in the past.





Where the TURF & SURF meet you...



BRIGANTINE

SEAFOOD & DYSTER BAR

LUNCH | DINNER | HAPPY HOUR | BRUNCH

3263 Camino Del Mar | 858.481.1166

# **Del Mar Bottom Line**

#### **RACE THREE**

**RECYCLEYOURHEART** showed ability in here first two starts including running on well for 3rd in a race like this here July 26. That shows she handles the track, trip and level and with the outside post she should fall into a nice stalking trip. Her lone sib is Cobra Jet (22-5-4-1, \$112K, 2 SWs, 1SP). **APPLE VALLEY GIRL** was a good 4th in her debut here July 26, only a head behind the top pick so that shows she fits. And considering that was just her debut she's eligible to move forward. Three of her four sibs are winners including Clubhouse Bride (7-2-1-1, \$99K, 1 SP). **DYIN A THIRST** ran