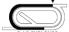

STAKES. FOR FILLIES AND MARES, THREE-YEAR-OLDS AND UPWARD. FREE nominations close Thursday, August 8,2024 with 12 or by supplementary nomination of \$1,000 each by closing time of entries. \$100 to pass the entry box and an additional \$1,500 to start, with \$100,000 Guaranteed, of which \$60,000 to first, \$20,000 to second, \$12,000 to third, \$6,000 to fourth and \$2,000 to fifth. Three-year-olds 121 lbs.; Older 125 lbs. Non-winners of \$35,000 twice at a mile or over or such a race of \$60,000 since June 1, 2023 2 lbs.; of such a race of \$40,000 in 2024 or such a race of \$30,000 since May 1 4 lbs. (Maiden and claiming races not considered.) High weights preferred. One Mile And Three Eighths. (Turf)(Rail at 30 Feet)