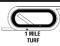

#### Commonwealth **Financial Network**

STARTER ALLOWANCE. PURSE \$45,000. (PLUS UP TO \$5,400 TO CAL-BRED WINNERS FROM THE CBOIF) FOR FILLIES AND MARES THREE YEARS OLD AND UPWARD WHICH HAVE STARTED FOR A CLAIMING PRICE OF \$50,000 OR LESS AND WHICH HAVE NEVER WON THREE RACES. Three Year Olds, 120 Lbs; Older, 125 Lbs Non-winners Of A Race At A Mile Or Over Since May 16 Allowed 2 Lbs. One Mile. (Turf) Stretch Start. (Rail at 30 Feet)