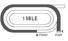

Pacific Club

MAIDEN. PURSE \$75,000. FOR CALIFORNIA BRED OR CALIFORNIA SIRED MAIDENS, FILLIES AND MARES THREE YEARS OLD AND UPWARD. Three Year Olds, 121 Lbs; Older, 124 Lbs (Non-Starters For A Claiming Price Of \$40,000 Or Less In The Last 3 Starts Preferred). Five Furlongs. (Turf)(Rail at 30 Feet)