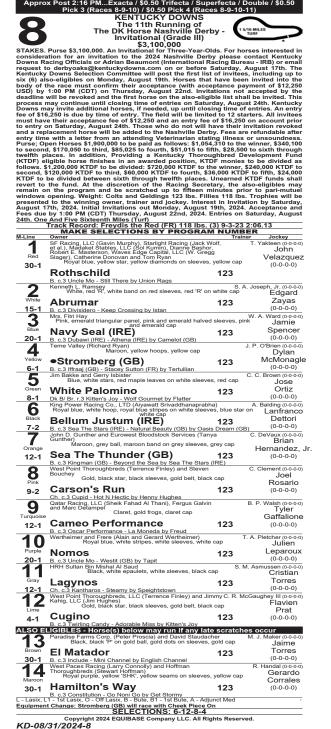

# RACE ONE

First-time starter **MARGARITA GIRL** is training like a 2yo filly who could be special. A \$575k juvenile purchase, the Twirling Candy filly has posted fast work times including a :59.60 bullet gate work two weeks ago and another :59.60 gate five days ago. She looks tough to beat as the likely favorite; 2yo progeny of her sire have won 18 percent first out. **NON COMPLIANT** is by a sire whose 2yo debut progeny have won just 8 percent, but the filly's work pattern is fine and her trainer sends them fit. **MAGALE** is a firster by the red-hot first-crop sire Vekoma, whose progeny have won 29 percent (12 for 41) first out. MAGALE also has sharp works.

# **RACE TWO**

Lots of contenders in this bottom-level N2L claiming sprint. **MAGIC ACCOUNT** returns from a three-month layoff with a series of sharp works. His runaway maiden-20 win in May at Santa Anita would probably be fast enough; last-out maiden-claiming winners are effective at this low level. **PAT'S PADDOCK PICK** perked up last time with a runner-up finish in a relatively fast race over the track. His three Del Mar starts produced a win and two seconds. **JONAS' DREAM** is speed, shortening to six furlongs after a front-running maiden-20 win at seven furlongs.

# **RACE THREE**

**SPYCATCHER**, a 5yo maiden comebacker making his first start in nearly a year, is simply the best horse in the field. A first-time gelding, he missed by less than a length in the G1 Hollywood Derby in late 2022; he also placed in two other stakes. Mark Glatt can train horses to win first start back from layoffs, and though SPYCATCHER might want farther than a mile, he is the "class" of this maiden field. JOYRIDER flew from last to finish fourth by less than a length in a strong second career start. He is getting better, and a legitime off-the-pace threat. **BROHEIM** stretched to a mile and missed by only a head last out, while NATION might have needed the start last time.

# **RACE FOUR**

The speed of the field, stretching out from blowout sprint wins vs. maidens and allowance company, **HOPE ROAD** can be long gone in this G3 dirt mile for 3yo fillies. Sired by Quality Road and produced by multiple graded stakes-winning sprinter Marley's Freedom, HOPE ROAD can run them off their feet based on her 93-Beyer allowance sprint. Favorites won this stakes 10 of the last 15 years. 'ROAD is trained by Bob Baffert, who also entered two-time G2 route winner **NOTHING LIKE YOU**. The latter makes her first start in nearly three months. Unlike her stablemate, 'YOU already is proven at two turns (two G2 route wins). She also won a sprint stakes over the DMR track last fall. **GRAND SLAM SMILE**, whose 8 starts produced 5 wins Pushiness. Two turns is fine for 'SMILE, who is 2-for-2 in routes.