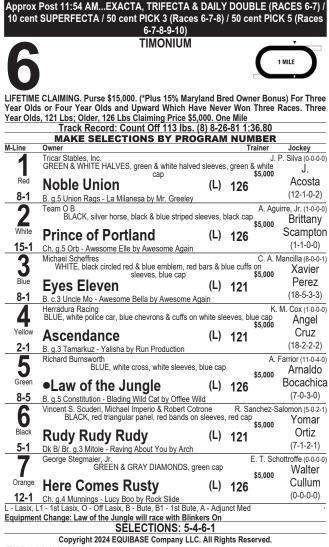

# RACE TEN

A mare against boys. ADARE MANOR inherited favoritism in a relatively soft edition of the G1 Pacific Classic. 'MANOR is the fastest on figs, with a five-pound weight break from her male rivals. Every recent race by 'MANOR vs. fillies and mares was strong including a decisive last-out victory in which the pace-presser/front-runner showed a new dimension rallving from inside and behind to win by open lengths. Basically, she is the "best horse" in this field. The challenges are first-time mile and guarter, first time vs. males, and likely low odds. Nothing wrong with chalk in the Pacific Classic, favorites won 8 of the last 11. But stablemate REINCARNATE, listed 8-1 and also trained by Bob Baffert, looms an upset candidate. A distant runner-up last time in a G3 at a mile and one-half. REINCARNATE worked fast since and shortens to a mile and one-quarter. It is the same 12-furlongs-to-10-furlongs pattern Baffert used with 2009-10 Pacific Classic winner Richard's Kid. REINCARNATE finished in the money twice this year in graded races at a mile and one-quarter; his highest figs put him close to the top choice. He is likely to be on or near the lead over a DMR dirt track that has favored speed. **DR. VENKMAN** continued his ascent winning a G2 at a mile and a sixteenth last out in his first at two turns. The pace-pressing gelding should be in the hunt early. IL MIRACOLO, the lone shipper, is a G3 winner wheeling back two weeks after finishing second at Monmouth Park. KATONAH finished only a length behind DR. VENKMAN while racing for the first time in a year. If he improves second start back, KATONAH could upset.