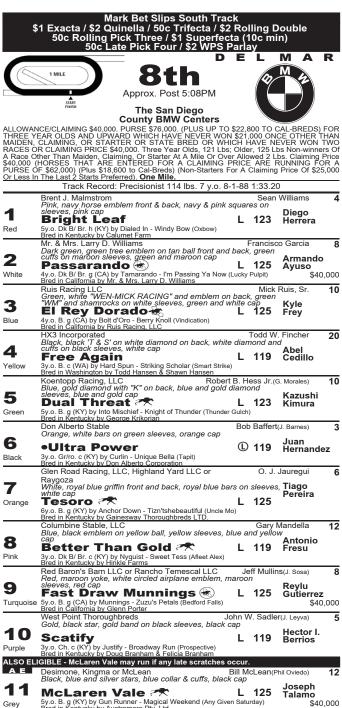

# **RACE EIGHT**

Though unraced since September. FAST DRAW MUNNINGS is the call to win this N1X/optional claiming dirt mile. He won a similar race here last summer returning from a long layoff, his pressing style suits the speed-friendly track profile. He can come back firing again. DUAL THREAT was overmatched and finished far back last out in a G3 dirt marathon, but his highly rated starter allowance win two starts ago at SA ranks among the fastest in this field. BETTER THAN GOLD rallied into the teeth of a speed bias to finish second in a promising comeback behind Pacific Classic entrant Full Serrano. GOLD obviously likes the DMR main track (win and second from two starts). He will rally late.