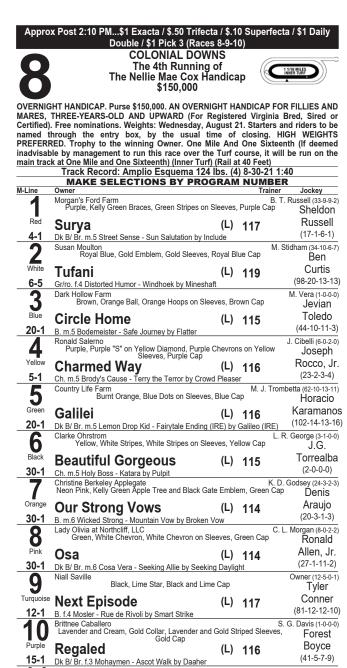

|          | A. F. Allen, III (38-2-4-2) |
| ΊU        | English Racing Stables<br>White, Red "E", Red Chevrons on S                  | leeves, Red   | Сар      | Tyler                       |
| Purple    | Chambeau                                                                     | (L)           | 116      | Conner                      |
| 8-1       | Dk B/ Br. m.7 Karakontie (JPN) - If Not for Lus                              | · · ·         |          | (81-12-12-10)               |
|           | 1 - 1st Lasix, O - Off Lasix, B - Bute, B1 - 1st Bu                          | ute, A - Adju | nct Med  |                             |
|           | SELECTIONS: 7                                                                |               |          |                             |



 Image: Section of the section of th

97

Copyright 2024 EQUIBASE Company LLC. All Rights Reserved.

CNL-08/31/2024-7

Approx Post 2:40 PM...\$1 Exacta / \$.50 Trifecta / \$.10 Superfecta / \$1 Daily Double COLONIAL DOWNS The 4th Running of The Meadow Stable Handicap

\$150,000

OVERNIGHT HANDICAP. Purse \$150,000. AN OVERNIGHT HANDICAP FOR THREE-YEARS-OLD AND UPWARD. (For Registered Virginia Bred, Sired or Certified). Free nominations, Weights : Wednesday, August 21. Starters and riders to be named through the entry box by the usual time of closing. HIGH WEIGHTS PREFERRED. Trophy to the winning owner. Five And One Half Furlongs (If deemed inadvisable by management to run this race over the Turf course, it will be run on the main track at Five and One Half Furlongs) (Inner Turf) (Rail at