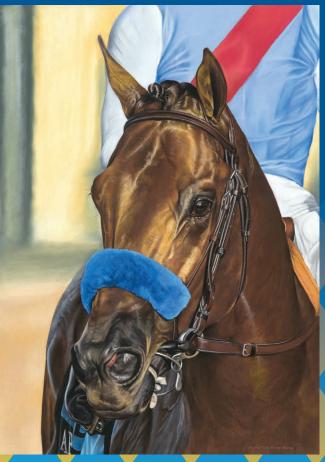

3

\$1,000,000 Fanduel Racing Pacific Classic

G

2023 FanDuel Racing Pacific Classic Winner - "Arabian Knight" Original painting by Dagmar Steiner