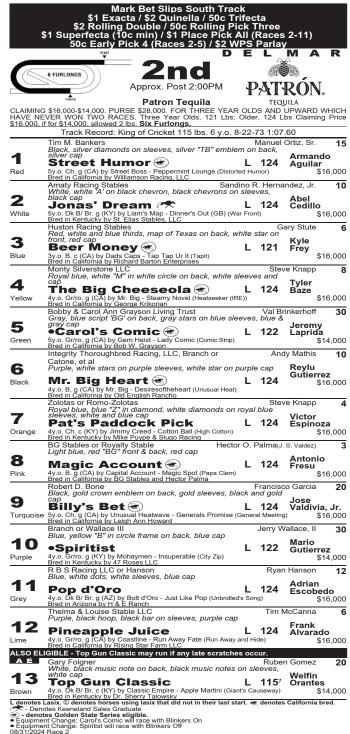

# BUY YOUR LEGACY BRICK AT THE Del Mar Fairgrounds!

|                     | 50c Early Pick 5 / \$2 WPS Parlay                                                                                                    |                              |          |
|---------------------|--------------------------------------------------------------------------------------------------------------------------------------|------------------------------|----------|
|                     |                                                                                                                                      | MA<br>Place                  | <br>s    |
|                     | 6 FURLONGS                                                                                                                           | C                            |          |
|                     |                                                                                                                                      | -                            |          |
|                     | Approx. Post 1:30PM                                                                                                                  |                              |          |
|                     | Remembering Judge Imhoff                                                                                                             |                              |          |
| MAIDEN<br>TWO YE    | . PURSE \$75,000. (PLUS UP TO \$22,500 TO CAL-BREDS) FOR M.<br>ARS OLD. Weight, 120 Lbs (Non-Starters For A Claiming Price Of \$40,0 | AIDENS, FIL<br>00 Or Less Ir | .L<br>n  |
| Last 3 S<br>Furlong | Starts Preferred)(Purse \$90,000 For Horses That Quality For Maiden                                                                  | Dirt Bonus)                  |          |
| <u>r unong</u>      | Track Record: King of Cricket 115 lbs. 6 y.o. 8-22-73 1:07.                                                                          | .60                          | -        |
|                     | Spendthrift Farm, LLC Richard Mandella                                                                                               |                              |          |
| 4                   | Orange and purple squares, bisected by a yellow line, orange<br>sleeves, orange cap                                                  | Hector I.                    |          |
|                     | Grace by Faith 🕋 120                                                                                                                 | Berrios                      |          |
| Red                 | 2y.o. (May) B. f (KY) by Authentic - Inspired by Grace (Curlin)<br>Bred in Kentucky by Fifth Avenue Bloodstock & Centerline Breeding |                              |          |
|                     | Hunt, Giglio or Rogitz Bob Baffert                                                                                                   | J. Barnes)                   |          |
| 2                   | Black and white horizontal halves, red cross emblem, black and white horizontal half sleeves, black cap                              | Juan                         |          |
|                     | Non Compliant 7 120                                                                                                                  | Hernande                     | e        |
| White               | 2y.o. (Mar) B. f (KY) by Tiz the Law - Sensitively (Street Sense)<br>Bred in Kentucky by Ashview Farm & Old Oak Farm                 |                              |          |
|                     | Glenn Sorgenstein WC Racing Inc. or Wonderland Doug F. O'Nei<br>Racing Stables, LLC                                                  | II(L. Mora)                  |          |
| 3                   | Light blue, silver horseshoe "GS" emblem front and back, white<br>bars on silver sleeves, silver and light blue cap                  | Kyle                         |          |
| Blue                | <b>Gemadini</b> 120                                                                                                                  | Frey                         |          |
| 2100                | 2y.o. (Mar) Dk B/ Br. f (KY) by Candy Ride (ARG) - Caradini (Bernardini)                                                             |                              |          |
|                     | Bred in Kentucky by Glenn Sorgenstein, WC Racing Inc<br>Pegram, Watson or Weitman Bob Baffert                                        | (J. Barnes)                  |          |
| A                   | Red, red 'MP' on yellow ball, yellow stripes on sleeves, red and yellow cap                                                          | Kazushi                      |          |
| 4                   | • <b>Usha</b> 120                                                                                                                    | Kimura                       |          |
| Yellow              | 2y.o. (May) Ch. f (NY) by Tiz the Law - Animal Appeal (Leroidesanimaux (BR<br>Bred in New York by Esler & Raine                      | <u>z))</u>                   |          |
|                     | Saviav Racing LLC Richa                                                                                                              | rd Baltas                    |          |
| 5                   | Lime green, dark green "SAYJAY Racing" in mobius loop horse<br>emblem front & back, dark green sleeves, lime green cap               | Armando                      | ,        |
| Crean               |                                                                                                                                      | Ayuso                        |          |
| Green               | 2y.o. (Apr) Ch. f (KY) by Vekoma - Big Night America (American Pharoah)<br>Bred in Kentucky by Carole A. Rio                         |                              |          |
|                     | Saints or Sinners or Rancho Temescal Thoroughbred M Partners                                                                         | ark Glatt                    |          |
| 6                   | Red, white angelic & dark horses on black ball front & back, gold                                                                    | Antonio                      |          |
| Black               | bar on black šleeves, black & red cap 120                                                                                            | Fresu                        |          |
| Diaton              | 2y.o. (Apr) B. f (KY) by Twirling Candy - My Day (Uncle Mo)                                                                          |                              |          |
|                     | Bred in Kentucky by Paul Eggert & Karen Eggert<br>Michael McMillan Peter Miller(                                                     | J. Catalan)                  |          |
| 7                   | Black, orange 'K M A C STABLES' front & back, orange panel on sleeves, orange cap                                                    |                              |          |
| 1                   | Boujee Beach 🕂 120                                                                                                                   | Reylu<br>Gutierrez           | <u>,</u> |
| Orange              | 2y.o. (Mar) B. f (KY) by Global Campaign - Dyna's Destiny (Dynaformer)                                                               |                              |          |