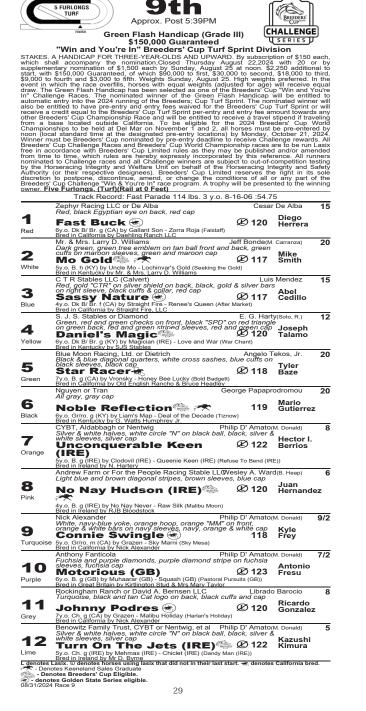

# RACE NINE

Trainer Phil D'Amato has a stranglehold on this G3 turf sprint with four "live" entrants. The race is loaded with speed, which is ideal for late-runner **MOTORI-OUS**. Winner of this stakes last summer, he was compromised by circumstances finishing off the board both starts this year: a brutal trip in Kentucky, up against a pro-speed race-shape at SA. However, MOTORIOUS is 2-for-2 in DMR turf sprints, with a closing style that suits the pace. **TURN ON THE JETS** was freshened specifically to aim for this. A three-time turf-sprint winner at DMR including a listed stake, he has more speed than his top-choice stablemate, and could tuck into cozy trip tucked right behind the speed. 'JETS will get first run. **CONNIE SWINGLE**, a mare against boys, scored a visually impressive stakes winner vs. easier, and 5-for-6 in turf sprints with one runner-up finish. The fourth D'Amato entrant is UNCONQUER-ABLE KEEN, another DMR turf specialist who figures to be involved in the pace scenario. 'KEEN misfired as the favorite last out, but it was a weird race in which the two longest shots finished one-two. If that race is disregarded, 'KEEN fits.

# RACE TEN

A mare against boys. ADARE MANOR inherited favoritism in a relatively soft edition of the G1 Pacific Classic. 'MANOR is the fastest on figs, with a five-pound weight break from her male rivals. Every recent race by 'MANOR vs. fillies and mares was strong including a decisive last-out victory in which the pace-presser/front-runner showed a new dimension rallving from inside and behind to win by open lengths. Basically, she is the "best horse" in this field. The challenges are first-time mile and guarter, first time vs. males, and likely low odds. Nothing wrong with chalk in the Pacific Classic, favorites won 8 of the last 11. But stablemate REINCARNATE, listed 8-1 and also trained by Bob Baffert, looms an upset candidate. A distant runner-up last time in a G3 at a mile and one-half. REINCARNATE worked fast since and shortens to a mile and one-quarter. It is the same 12-furlongs-to-10-furlongs pattern Baffert used with 2009-10 Pacific Classic winner Richard's Kid. REINCARNATE finished in the money twice this year in graded races at a mile and one-quarter; his highest figs put him close to the top choice. He is likely to be on or near the lead over a DMR dirt track that has favored speed. **DR. VENKMAN** continued his ascent winning a G2 at a mile and a sixteenth last out in his first at two turns. The pace-pressing gelding should be in the hunt early. IL MIRACOLO, the lone shipper, is a G3 winner wheeling back two weeks after finishing second at Monmouth Park. KATONAH finished only a length behind DR. VENKMAN while racing for the first time in a year. If he improves second start back, KATONAH could upset.