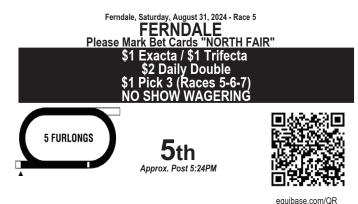

| . 126                     | Leonel<br>Camacho-Flores<br>\$4,000 |

Scratches: Wine and Whisky Equipment Change: Oh Great (IRE) will race with Blinkers On

# Handicapper Selections 6-3-4-5



McKay's Collision Repair CLAIMING \$5,000. PURSE \$9,000. FOR FILLIES AND MARES THREE YEARS OLD AND UPWARD WHICH HAVE NEVER WON TWO RACES. Three Year Olds, 122 Lbs; Older, 126 Lbs Claiming Price \$5,000 (Maiden, Claiming, And Starter Races For \$4,000 Or Less Not Considered In Eligibility), Five Furlongs,

|                    | Fight for Silver(5),118 lbs; :57.18 (8                                                                                          |                                 |                                    |
|--------------------|---------------------------------------------------------------------------------------------------------------------------------|---------------------------------|------------------------------------|
| Number             | Owner / Jockey Colo