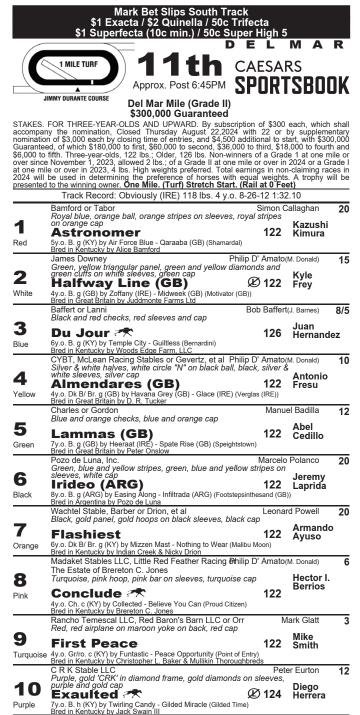

# **RACE ELEVEN**

**DU JOUR** shortens to his preferred mile trip as most likely winer of this G2 turf mile following a so-so sixth at a mile and one-eighth. One mile is his specialty; he won this stakes by open lengths a year ago; he scored a G1 victory early this year by a similar margin. The class of the field, DU JOUR is a veteran gelding who can sit, wait and blast home for the win. However, **FIRST PEACE** will get first run. He stretched to a mile last out and delivered the best performance of his career, winning a restricted stakes in 1:33.81, fastest turf mile of summer. He figures to be forwardly placed in a race with an otherwise murky pace scenario, and could actually make the lead outright. It is a big class hike from restricted stakes to G2, but top-choice DU JOUR pulled off the Wickerr Stakes-Del Mar Mile double last summer. No surprise if FIRST PEACE makes the lead and wires the field. **ASTRONOMER** is rounding into form, runner-up last out in the restricted stakes, and a stakes winner over the DMR turf as a 2yo in 2021. IRIDEO will be running late with a shot to hit the trifecta and/or superfecta at a big price.