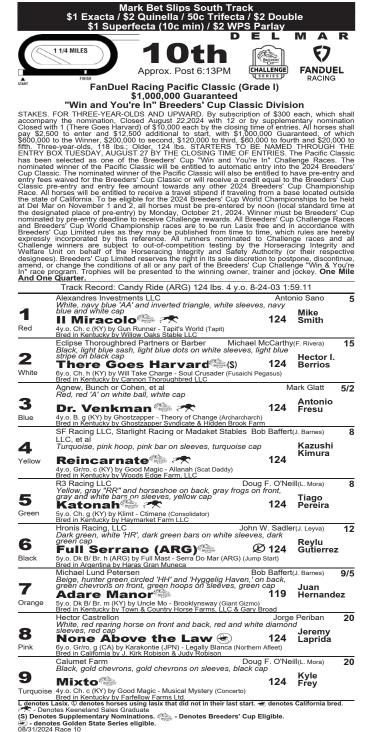

# **RACE FOUR**

The speed of the field, stretching out from blowout sprint wins vs. maidens and allowance company, **HOPE ROAD** can be long gone in this G3 dirt mile for 3yo fillies. Sired by Quality Road and produced by multiple graded stakes-winning sprinter Marley's Freedom, HOPE ROAD can run them off their feet based on her 93-Beyer allowance sprint. Favorites won this stakes 10 of the last 15 years. 'ROAD is trained by Bob Baffert, who also entered two-time G2 route winner **NOTHING LIKE YOU**. The latter makes her first start in nearly three months. Unlike her stablemate, 'YOU already is proven at two turns (two G2 route wins). She also won a sprint stakes over the DMR track last fall. **GRAND SLAM SMILE**, whose 8 starts produced 5 wins Pushiness. Two turns is fine for 'SMILE, who is 2-for-2 in routes.

# RACE TEN

A mare against boys. ADARE MANOR inherited favoritism in a relatively soft edition of the G1 Pacific Classic. 'MANOR is the fastest on figs, with a five-pound weight break from her male rivals. Every recent race by 'MANOR vs. fillies and mares was strong including a decisive last-out victory in which the pace-presser/front-runner showed a new dimension rallving from inside and behind to win by open lengths. Basically, she is the "best horse" in this field. The challenges are first-time mile and guarter, first time vs. males, and likely low odds. Nothing wrong with chalk in the Pacific Classic, favorites won 8 of the last 11. But stablemate REINCARNATE, listed 8-1 and also trained by Bob Baffert, looms an upset candidate. A distant runner-up last time in a G3 at a mile and one-half. REINCARNATE worked fast since and shortens to a mile and one-quarter. It is the same 12-furlongs-to-10-furlongs pattern Baffert used with 2009-10 Pacific Classic winner Richard's Kid. REINCARNATE finished in the money twice this year in graded races at a mile and one-quarter; his highest figs put him close to the top choice. He is likely to be on or near the lead over a DMR dirt track that has favored speed. **DR. VENKMAN** continued his ascent winning a G2 at a mile and a sixteenth last out in his first at two turns. The pace-pressing gelding should be in the hunt early. IL MIRACOLO, the lone shipper, is a G3 winner wheeling back two weeks after finishing second at Monmouth Park. KATONAH finished only a length behind DR. VENKMAN while racing for the first time in a year. If he improves second start back, KATONAH could upset.