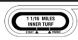

MAIDEN. PURSE \$75,000. (PLUS UP TO \$22,500 TO CAL-BREDS) FOR MAIDENS, TWO YEARS OLD. Weight, 120 Lbs (Non-Starters For A Claiming Price Of \$40,000 Or Less In The Last 3 Starts Preferred)(Purse \$90,000 For Horses That Qualify For Maiden Dirt Bonus). Six Furlongs.