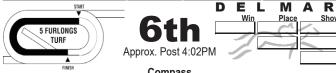

#### **RACE SIX**

**BIG SUMMER** moves up to N2X following a sharp come-from-behind N1X win over a turf-sprint course on which she has fired every start. Four tries here produced a win and three seconds. This field has pace to flatter her closing kick, no reason she cannot win right back rallying from behind. **KISSED BY FIRE** also is a course specialist, with two wins over the course including this N2X level last fall. She entered for the \$80k optional claim tag and has the opposite style of the top choice. Front-runner 'FIRE will set or press the pace from the outside. **ITZEL** drops from a \$125k stakes in which she set the pace to deep stretch before getting swallowed by better fillies including Connie Swingle, a contender Saturday against males in the G3 Green Flash Handicap (race 9). JUST NAILS finished a half-length behind top-choice BIG SUMMER two back, then won her next start (barely) in a N1X.