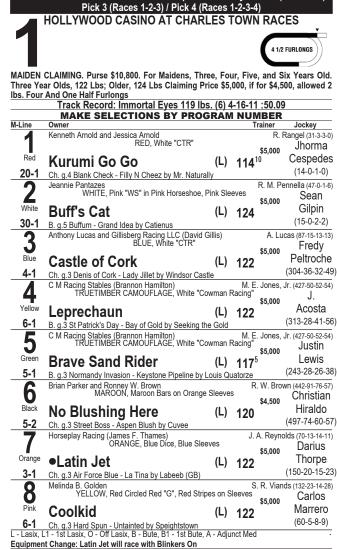

## RACE ONE

**VENICE VIBE** is logical in this maiden-claiming sprint for 2yo fillies, based on her improved second start. She missed by a nose, finished more than three clear of third, and earned the highest figure in this field. For what it's worth, one runner who finished behind 'VIBE ran back. Sixth-place finisher Mujer de Oro wired maidens as odds-on favorite at Mountaineer Park. **HEARTS FANTASY** has improved each subsequent start, including a last-out third behind the top choice. 'FANTASY ran better than the margin suggests. She got stuck behind rivals through the turn, had nowhere to go, finally swung outside and finished evenly. She would have been closer with a better trip. There might not be as much difference between the top pair as the margin indicates. DYIN A THIRST is not fast on figures, but she finished in the money three of her last four. The race she exits produced two next-out winners. BUDS N SUDS shortens back to a sprint after finishing second at one mile. The third-place finisher won her next start with a 54 Bever.

## **RACE TWO**

Wide-trip runner-up at this N3L starter level last out, **ZALAMO** gets the call. He was three- and four-wide much of the trip last time, and got worn down late. The solid comeback was better than the margin indicates considering ground loss. Furthermore, he ran well over the Del Mar turf against better in July. **FOR A LAUGH** returns from a nine-month layoff with a history of running well fresh and speed figures that fit at this level. **BEE CATCHER** enters with arguably the best last-start performance, third vs. unrestricted \$25k claiming rivals. 'CATCHER often gets close, but rarely wins. He is 0-for-21 since his most recent win in January 2021. He finished in the money eight times during that span. HULA CANDY goes first off the claim by high-percent first-off-the-claim trainer Jeff Mullins. The past five years, Mullins is 29 percent f.o.c. (12 for 42).