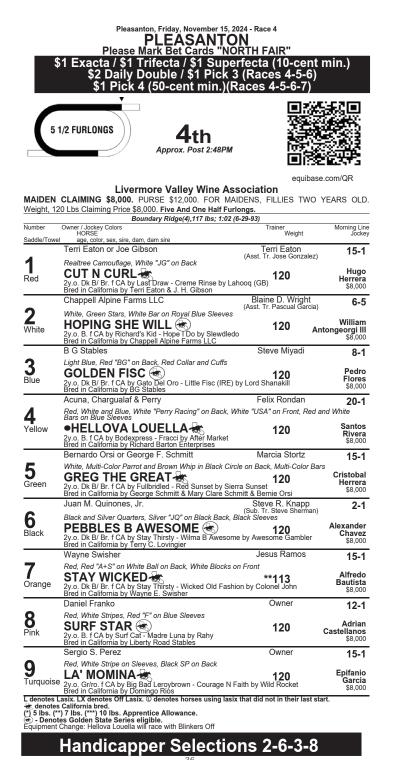

## RACE FIVE

Northern California shipper **GRAZEN SUN** arrives in SoCal as the "now" horse, having won three straight at Pleasanton and Fresno. The versatile gelding has speed to press, or he can rally from behind. The \$10k claiming horse he defeated last out returned with a fast runner-up finish for \$16k in which he earned a 76 Beyer. That effort validates GRAZEN SUN and stamps him the one to beat in this \$8k starter/optional \$10k claiming. **PLAYING HARDBALL** is speed, dropping in class and making his first start in three months. His races in summer 2023 would bury this field, but he misfired both starts this summer. He is fresh, working fast at San Luis Rey Downs, and should come back firing at five and one-half furlongs. **SOUL OF MIDNIGHT** drops from \$20k claiming; BAG'S GOLD also faces easier. SUNRISE JOURNEY, Oct. 11 vet scratch, is a 17-win veteran who might be listed too low. He returns to the class level and racing surface of his best recent race. That was a runner-up finish here in early August.