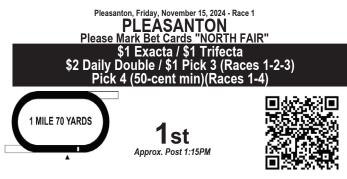

|                    | \$1 Exacta / \$2 Quinella / 50c Trifecta / \$2 Ro<br>\$1 Place Pick All / 50c Rolling Pick T<br>Superfecta (10-cent min) / 50c Early Pick 5 / | hree             |                   | y<br>R           |
|--------------------|-----------------------------------------------------------------------------------------------------------------------------------------------|------------------|-------------------|------------------|
|                    | • – –                                                                                                                                         | /in              | Place             | Shov             |
|                    |                                                                                                                                               |                  | C -               |                  |
| $\square$          | Approx. Post 12:30PM                                                                                                                          |                  | -                 | _                |
|                    |                                                                                                                                               |                  | · ·               |                  |
|                    | Client Event                                                                                                                                  |                  |                   |                  |
| AIDEN<br>/eight, 1 | CLAIMING \$32,000. PURSE \$22,000. FOR MAIDENS, FIL<br>20 Lbs Claiming Price \$32,000. <b>Six Furlongs.</b>                                   | LIES TV          | VO YEARS          | OLD              |
|                    | Track Record: King of Cricket 115 lbs. 6 y.o. 8-22-                                                                                           | 73 1:07          | .60               |                  |
|                    | S Tsujimoto, LLC Ed Moge<br>Gold, gold "SST" on black diamond, black cap                                                                      | er, Jr.(Ed       | gar Blanco)       | 4                |
| 1                  |                                                                                                                                               | 120              | Ricardo           |                  |
| ed                 | Hearts Fantasy (*)<br>2y.o. (May) Ch. f (CA) by Heartwood - Shanghai Fantasy (Shangha<br>Bred in California by S. Tsujimoto, LLC              | 120<br>ai Bobby) | Gonzale<br>\$3    | <b>z</b><br>2,00 |
|                    | Knapp or Mihaljevich<br>Raspberry, blue basketball stripes front and back, black,                                                             |                  | /e Knapp          | 7/:              |
| 2                  | gold stripes on sleeves, raspberry cap                                                                                                        |                  | Tyler             |                  |
| /hite              | Buds N Suds (*)<br>2y.o. (Apr) Dk B/ Br. f (CA) by Stay Thirsty - Eye Love Jeanie (Sho                                                        | 120              | Baze              | 2,00             |
| i into             | Bred in California by Terry C. Lovingier                                                                                                      | 0 17             |                   | ,                |
| _                  | Nguyen or Tran<br>All gray, gray cap                                                                                                          | Richa            | rd Baltas         | 4/:              |
| 3                  | Venice Vibe                                                                                                                                   | <b>115</b> ⁵     | Welfin<br>Orantes |                  |
| lue                | 2y.o. (May) B. f (KY) by Yoshida (JPN) - Bay Witch (Mineshaft)<br>Bred in Kentucky by Calvin T. Nguyen & Joey Tran                            |                  |                   | 2,00             |
|                    | White Fence LLC, Fetkin or Harringer Robert B. H                                                                                              |                  | G. Morales)       | 1                |
| 1                  | Yellow, light blue diamond hoop, blue and yellow diamon<br>sleeves, yellow cap                                                                | d                | Kent              |                  |
| •                  | Teh Teh 💌                                                                                                                                     | 120              | Desorm            |                  |
| ellow              | 2y.o. (Mar) Ch. f (CA) by Collected - Drunk Philosophy (Scat Dadd<br>Bred in California by Gene Tenbrink & Frank Ables                        | y)               | \$3               | 2,00             |
|                    | Glenn Ross Gregerson<br>Yellow and light blue diamonds, light blue diamond stripe                                                             |                  | rinkerhoff        | ;                |
| 5                  | yellow sleeves, yellow cap                                                                                                                    |                  | Serafin           |                  |
| reen               |                                                                                                                                               | <b>115</b> ⁵     | • • • • • • • • • | <b>a</b><br>2,00 |
| IEEII              | 2y.o. (Jan) B. f (CA) by Stay Thirsty - Edamame (Bold Executive)<br>Bred in California by Neale Jensen                                        |                  |                   |                  |
|                    | Walter Morales                                                                                                                                | Edwi             | n Alvarez         | 3                |
|                    |                                                                                                                                               |                  |                   |                  |
| 3                  | White, blue horse on back, white cap                                                                                                          | 120              | Armand<br>Aguilar | 0                |

#### Mark Bet Slips South Track \$1 Exacta / \$2 Quinella / 50c Trifecta / \$2 Rolling Double 50c min Rolling Pick Three / \$1 Superfecta (10c min) 50 cent Early Pick 4 (Races 2-5) / \$2 WPS Parlay DEL M A R Show Wir Place 1 1/16 MILES TUR Approx. Post 1:01PM **Electrical Sales Inc.** STARTER ALLOWANCE, PURSE \$35,000, (PLUS UP TO \$4,200 TO CAL-BRED WINNERS FROM THE CBOIF) FOR THREE YEAR OLDS AND UPWARD WHICH HAVE STARTED FOR A CLAIMING PRICE OF \$50,000 OR LESS AND WHICH HAVE NEVER WON THREE RACES. Three Year Olds, 122 Lbs; Older, 125 Lbs Non-winners Of A Race At A Mile Or Over Since August 15 Allowed 2 Lbs. **One Mile And One Sixteenth. (Turf) Chute Start. (Rail at 24 Feet)** Track Record: Fly to Mars 121 lbs. 4 y.o. 7-28-18 1:39.50 CYBT, Nentwig or Pagano, et al Simon Callaghan Silver & white halves, white circle "N" on black ball, black, silver & white sleeves, silver cap Kazushi For A Laugh (IRE) L 123 Kimura 4y.o. Ch. c (IRE) by Australia (GB) - Savoy Showgirl (IRE) (Kyllachy (GB)) Bred in Ireland by Lynn Lodge Stud & Pier House Stud Red Genaro Valleio Alexander Spasiano 12 Royal blue, white red & black hoops, red cross on white shield on front, multi color hoops on sleeves & on cap Tiago 2 Kimmer 🗥 123 Pereira White 5y.o. Ch. g (KY) by Tamarkuz - Maux Exotic (Leroidesanimaux (BRZ)) Bred in Kentucky by Veloce LLC Convergence Stables LLC, Madaket Stables LLC or Leonard Powell 7/2 Ocean Reef Racing, et al 3 Navy blue, yellow emblem "C" on back, yellow diamond stripe on Diego sleeves, yellow cap Herrera Zalamo (FR) 123 Blue 4y.o. Dk B/ Br. g (FR) by Seahenge - Zylpha (IRE) (Elusive City) Bred in France by Suc. Jacques Herold ERJ Racing LLC, Westside Racing Stable or O' NeilDoug F, O'Neill(L, Mora) 3 Royal blue, white "EJ" horseshoe emblem front & back, white stars on sleeves, white "EJ" emblem on blue cap Antonio 4 •Bee Catcher 123 Fresu Yellow 7y.o. Ch. g (KY) by English Channel - Kitten's Top Cat (Kitten's Joy) Bred in Kentucky by Calumet Farm Carraway or De Quevedo Jeff Mullins(J. Sosa) 9/2 Yellow and light blue diamonds, light blue diamond stripe on yellow sleeves, yellow cap 5 Hector I. •Hula Candy 杯 L 123 **Berrios** 6y.o. Dk B/ Br. g (KY) by Twirling Candy - Kinsley (Pulpit) Green Bred in Kentucky by Candy Meadows LLC Warren or Warren Michael McCarthy(F. Rivera) 2 Pink, blue stars front and back, blue stars on white sleeves, pink 6 cap Juan Phosphorescence (FR) 7 L 125 Hernandez Black 4y.o. B. g (FR) by City of Light - Create a Dream (Oasis Dream (GB)) Bred in France by St. Elias Stables, LLC L denotes Lasix. @ denotes horses using lasix that did not in their last start. + denotes California bred. A - Denotes Keeneland Sales Graduate Equipment Change: Hula Candy will race with Blinkers On