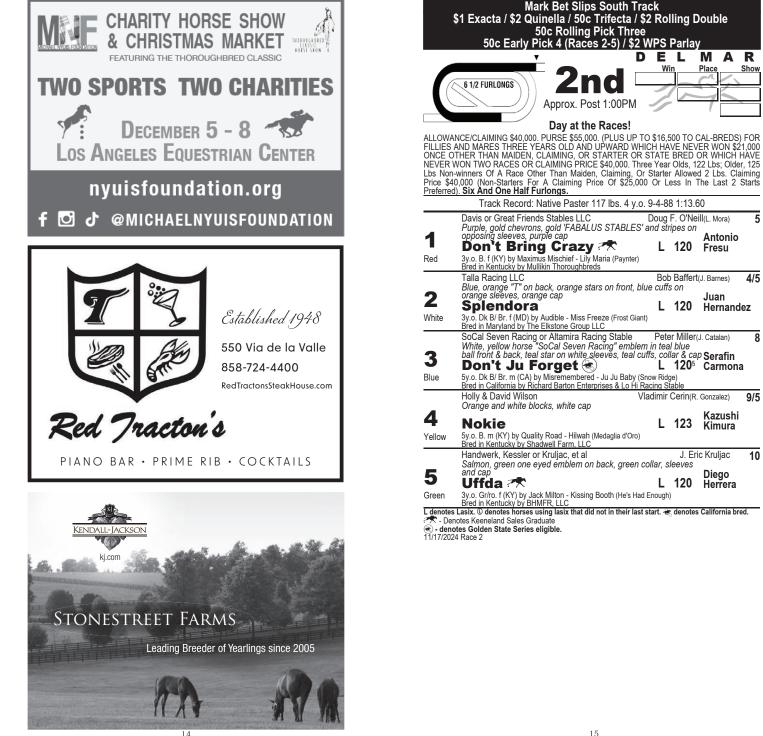

## DEL MAR SUNDAY, NOV 17

GATES OPEN 11 AM FIRST POST 12:30 PM RACES 9

FRANK'S BEST BET 11 AM ◆ YOUTUBE.COM/DELMARRACING HOSTED BY FRANK SCATONI GUEST: KYLE ROSCOE, HOST, HHH RACING PODCAST NETWORK

WEEKEND HANDICAPPING SEMINAR 11:30 AM ◆ HACIENDA ROOM PATIO HOSTED BY DAN SMITH GUEST: JON LINDO, RACING RADIO HOST & HANDICAPPER

## DAILY GROUPS

6

SKYROOMS SAN DIEGO FOOD BANK LUXURY SUITES

**TURF CLUB** 

SOROPTIMIST INT'L

OF NORTH SAN DIEGO

**CELEBRITY SUITES** SIGNATURE MD PIZZA PORT BREWING Del Mar Bottom Line By Brad Free

Brad Free has been handicapper, reporter and columnist for Daily Racing Form since 1992. A native of Southern California, Free previously covered horse racing for the Pasadena Star-News, The National and The Racing Times. Free wrote the popular DRF text "Handicapping 101," worked as a broadcaster for TVG and Santa Anita, and has served as track linemaker.

### SUNDAY, NOVEMBER 17, 2024

**BEST BET: RACE 9, RASHMI** 

## RACE ONE

**GEM MINE** returns to a turf sprint after taking a shot and fading in a route. It turns out she is less effective running long; she set the pace and was swallowed. But her turf sprints are decent, including a creditable fourth at Del Mar this summer and a runner-up at DMR last fall. Both were entry-level allowance; this N2L starter field is easier. She has speed for a pressing trip just off the pace, and based on her route race nine days ago she is plenty fit. **WITH LOVE** is the late threat, making her first start since she was claimed for \$50k on Jan. 1. It signals optimism she returns in a race from which she cannot be claimed; her speed figures in N1X turf routes compare favorably to these. The challenge is five furlongs, which might be shorter than she prefers. She will rally late. **LONG MAYSHE REIGN** looms an obvious contender after missing by a length last out in a similar starter allowance at Santa Anita. She made the lead late, but got nailed by a last-to-first longshot winner. 'REIGN figures for an up-front trip. AVOIR finished a head behind 'REIGN while making her first start in six months. AVOIR may improve second start back.

### **RACE TWO**

**SPLENDORA** moves up to N1X following a maiden crusher by more than five lengths. She is drawn outside her main pace rival, and has more speed than her late-running main rival two stalls to her outside. SPLENDORA is likely to start as an underlay in a race that is anything but a walkover. At least two of her rivals are legit including **NOKIE**, the aforementioned stretch-runner. NOKIE finished second in five straight, including four at this class level. The winners of those four races are all stakes winners. **DON'T BRING CRAZY** is the main pace rival for the favorite. 'CRAZY set the pace and finished a creditable third last out behind Pleasant, who subsequently finished third by a half-length in the Breeders' Cup Filly and Mare Sprint. 'CRAZY has only one option from the rail: use her speed.