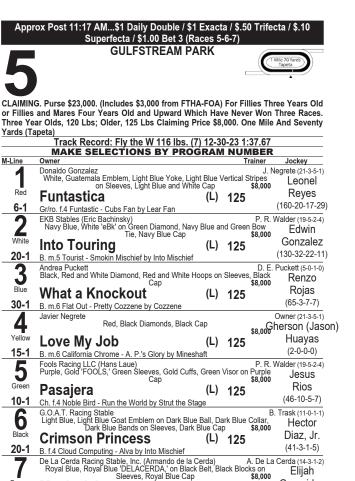

FOR EDITORIAL AND ADVERTISING INQUIRIES FOR MODERN LUXURY SAN DIEGO, PLEASE CONTACT KEN ST. PIERRE, PRESIDENT AND GROUP PUBLISHER, AT KTS.PIERRE@MODERNLUXURY.COM

| φI                           | Superfecta (10c min) / 50 cent Ea                                                                                                                                                                                                                                                                                  | arly Pick 5 / \$2 WPS Parlay<br>DELMAR                                                                                                   |
|------------------------------|--------------------------------------------------------------------------------------------------------------------------------------------------------------------------------------------------------------------------------------------------------------------------------------------------------------------|------------------------------------------------------------------------------------------------------------------------------------------|
|                              | 5 FURLONGS                                                                                                                                                                                                                                                                                                         | Win Place Sho                                                                                                                            |
|                              | TURF Approx. Post 12:                                                                                                                                                                                                                                                                                              | 30PM                                                                                                                                     |
|                              | Finish Corona                                                                                                                                                                                                                                                                                                      |                                                                                                                                          |
| Which I<br>Never '<br>Two Ra | R OPTIONAL CLAIMING \$50,000. PURSE \$31,1<br>IS FROM THE CBOIF) FOR FILLIES AND MAI<br>HAVE STARTED FOR A CLAIMING PRICE O<br>WON TWO RACES AND CLAIMING PRICE \$<br>.CES. Three Year Olds, 122 Lbs; Older, 124 Lb<br><u>2 Lbs. Claiming Price \$50,000. Five Furlongs</u> .<br>Track Record: Fast Parade 114 lbs | IF \$50,000 OR LESS AND WHICH HAV<br>50,000 AND WHICH HAVE NEVER WO<br>s Non-winners Of A Race Since August 1<br>(Turf)(Rail at 12 Feet) |
|                              | Hronis Racing, LLC                                                                                                                                                                                                                                                                                                 | John W. Sadler(J. Leyva)                                                                                                                 |
|                              | Dark green, white 'HR', dark green bars or<br>green cap                                                                                                                                                                                                                                                            |                                                                                                                                          |
|                              | With Love (GB)                                                                                                                                                                                                                                                                                                     | L 122 Ayuso                                                                                                                              |
| Red                          | 4y.o. B. f (GB) by Territories (IRE) - Thraya Star<br>Bred in Great Britain by Strawberry Fields Stud                                                                                                                                                                                                              | · · · ·                                                                                                                                  |
|                              | Peter Redekop B.C., Ltd<br>Hot pink, black "RRS" front & back, black of                                                                                                                                                                                                                                            | Peter Miller(J. Catalan) 5/                                                                                                              |
| 2                            | pink & black cap                                                                                                                                                                                                                                                                                                   | Juan<br>L 120 Hernandez                                                                                                                  |
| White                        | 3y.o. Dk B/ Br. f (KY) by More Than Ready - Prin                                                                                                                                                                                                                                                                   | cess Julia (Distorted Humor)                                                                                                             |
|                              | Bred in Kentucky by Stonestreet Thoroughbred H<br>Janavar Thoroughbreds LLC                                                                                                                                                                                                                                        | foldings LLC<br>George Papaprodromou 2                                                                                                   |
| 2                            | White, blue "JAŇAVAR" on back, red, blue<br>cuffs on sleeves, multi-colored cap                                                                                                                                                                                                                                    |                                                                                                                                          |
| 3                            | Smooth as Butter                                                                                                                                                                                                                                                                                                   | L 117 <sup>5</sup> Carmona                                                                                                               |
| Blue                         | 3y.o. B. f (KY) by Sharp Azteca - Farayya (Hard S<br>Bred in Kentucky by Janavar Thoroughbreds, LLC                                                                                                                                                                                                                | Spun)<br>C                                                                                                                               |
|                              | Abbondanza Racing, LLC or Aldabbagh<br>Royal blue, white seagulls front and back,                                                                                                                                                                                                                                  | Richard Baltas<br>aold hoop on roval blue                                                                                                |
| 4                            | sleeves, gold cap                                                                                                                                                                                                                                                                                                  | L 122 Pereira                                                                                                                            |
| Yellow                       | 5y.o. Gr/ro. m (KY) by Kantharos - October Bride                                                                                                                                                                                                                                                                   | (Bernardini)                                                                                                                             |
|                              | Bred in Kentucky by Steven Nicholson & Brandi I<br>Nguyen or Tran                                                                                                                                                                                                                                                  | George Papaprodromou 1                                                                                                                   |
| 5                            | All gray, gray cap                                                                                                                                                                                                                                                                                                 | Kazushi                                                                                                                                  |
|                              | 3y.o. Gr/ro. f (KY) by Tapiture - Coldgreydawn (Fl                                                                                                                                                                                                                                                                 | L 122 Kimura                                                                                                                             |
| Green                        | Bred in Kentucky by EVADI Farm Team & David                                                                                                                                                                                                                                                                        | E. Hager                                                                                                                                 |
| _                            | Freeman or Freeman<br>White, "F" on red & green diamond on bac                                                                                                                                                                                                                                                     |                                                                                                                                          |
| 6                            | <ul> <li>diamonds front &amp; sleeves, red &amp; green dia</li> <li>Long Mayshe Reign</li> </ul>                                                                                                                                                                                                                   |                                                                                                                                          |
| Black                        | 4y.o. Ch. f (CA) by Stanford - A Kiss for Maria (Fi<br>Bred in California by Tanya Rae Freeman                                                                                                                                                                                                                     |                                                                                                                                          |
|                              | Brown, Buckendorf or Bernal                                                                                                                                                                                                                                                                                        | Robert B. Hess Jr.(G. Morales) 1                                                                                                         |
| 7                            | Lime green, black "B" on back, black diam<br>sleeves, black stripe on lime green cap                                                                                                                                                                                                                               |                                                                                                                                          |
|                              | Activated (IRĔ)<br>3y.o. Dk B/ Br. f (IRE) by Dandy Man (IRE) - Rev                                                                                                                                                                                                                                                | 120 Rispoli                                                                                                                              |
| Orange                       | Bred in Ireland by Ballyhane                                                                                                                                                                                                                                                                                       |                                                                                                                                          |
| _                            | Les Blake<br>Teal and blue blocks, white "LB" on teal blo                                                                                                                                                                                                                                                          | Peter Miller(J. Catalan)<br>ocks on back, teal and                                                                                       |
| 8                            | blue sleeves and cap<br><b>Jai Ho</b>                                                                                                                                                                                                                                                                              | Antonio<br>L 124 Fresu                                                                                                                   |
| -                            |                                                                                                                                                                                                                                                                                                                    | = .= 11030                                                                                                                               |

M A

Antonio

Juan

Hernandez

Kazushi

Kimura

Diego

Herrera

J. Eric Kruliac

120 Fresu

Bob Baffert(J. Barnes)

L 120<sup>5</sup> Carmona

L 120

L 123

120

Place

Wi

R

Show

5

4/5

8

9/5

10