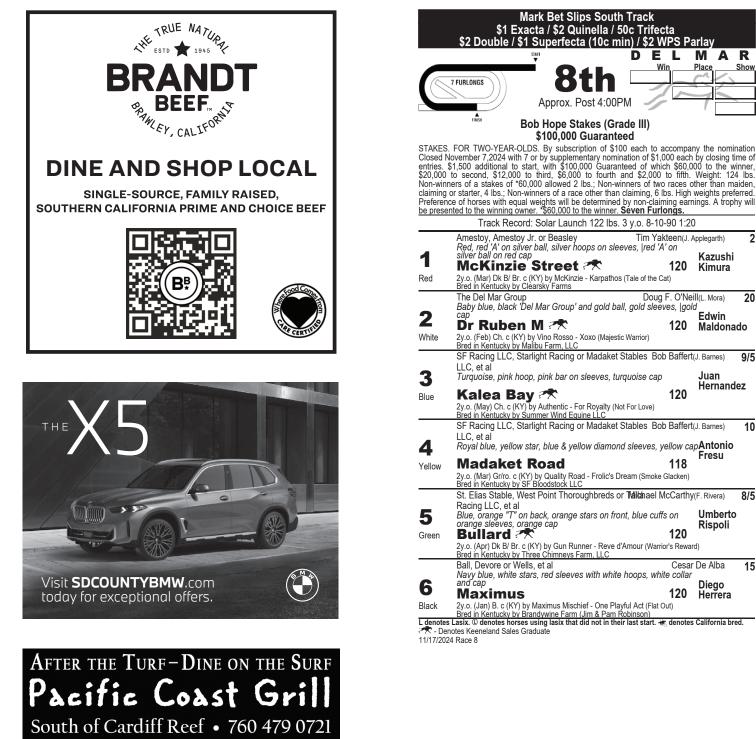

## **RACE EIGHT**

BULLARD, a 2yo colt by Gun Runner, won his six-furlong debut as if he will improve as the distances increase. He gets another furlong to work with in this seven-furlong G3. Void of speed first out, he uncorked a strong rally through traffic on the turn, took aim at the pacesetter, and ran right past. He trained well since, and has the ingredients to develop into a top 2vo this year and top 3vo next year. KALEA BAY was blown away by BULLARD two back, but KALEA BAY subsequently crushed maidens by more than eight. Improving each start, likely the speed of the field, KALEA BAY looms the one to catch. MCKINZIE STREET drops in class after finishing third in a G1 route and second in a G1 sprint. The inside post is a challenge. First-time starter MADAKET ROAD has been working bullets at Los Alamitos and SA. It is out of the ordinary to debut in a stakes, but 'ROAD worked 58-flat from the gate last week, in company with the \$3.2 million yearling purchase Barnes.