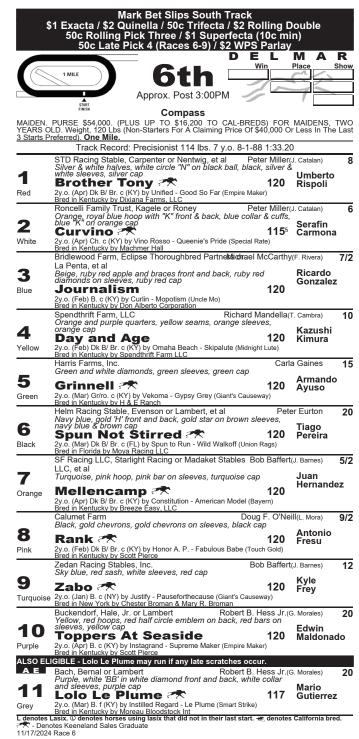

## RACE SIX

**RANK** produced the best race of his four-start career last out when he ran long for the first time; that runner-up finish stamps him the choice in his dirt mile for maiden 2yos. Last out he lagged off the pace, produced an extended rally, missed by less than a length to the front-running winner, and finished more than three clear of third. RANK followed that effort with multiple bullet workouts over the DMR track. The Doug O'Neill trainee is a likely winner from off the pace, although he will have to catch second-time-starter **MELLENCAMP**. The latter dueled and finished second in his debut sprint; he is bred to run long (by Constitution). Trainer Bob Baffert won a pair of maiden dirt routes this season with second-start juvenile stretch-outs (Emerald Bay, Showers). **BROTHER TONY** finished behind top choice RANK last out, but it was an improved effort over his last-place finish in the G1 Del Mar Futurity. CURVINO finished in the money four of five starts including a pair of routes on turf. He ran okay on dirt early this season.