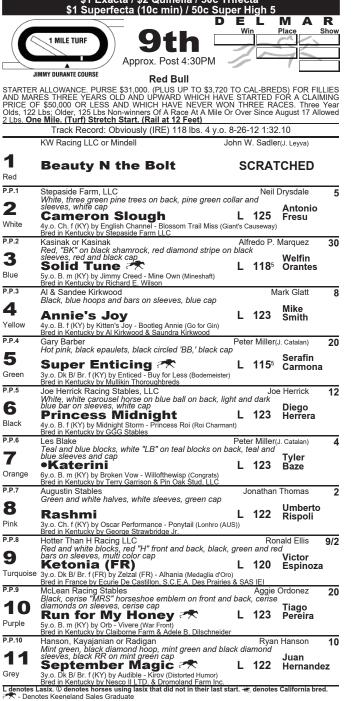

## RACE NINE

**RASHMI** crushed N2L starter rivals by more than four lengths last week, and wheels back in sharp form while moving up one level to N3L. No reason the pace-presser cannot fire again, even wheeling back in nine days. She must hold off the late rally of **CAMERON SLOUGH**, who followed her N2L win two back with a creditable runner-up finish in an entry-level allowance. **ANNIE'S JOY** stretches back to two turns and drops in class; KATERINI returns from a ninemonth layoff with races last year that are fast enough for this cast. However, turf-route comebackers from this stable typically race into shape rather than fire first start back.