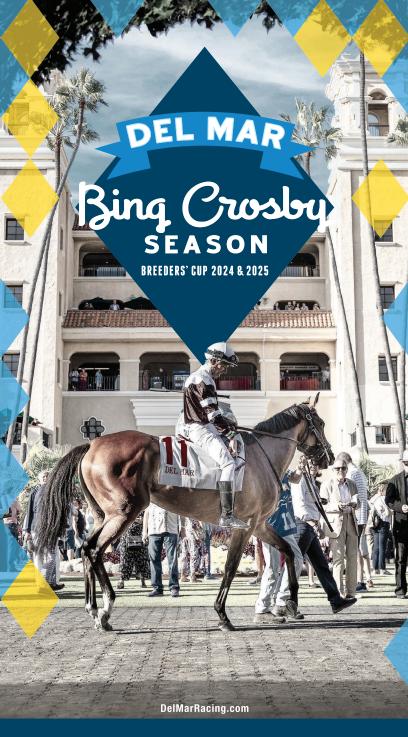

### WHERE THE TURF MEETS THE SURF

Del Mar racetrack opened its doors on July 3, 1937. Since then it's become West Coast racing's summer destination where avid fans and newcomers to the sport enjoy the beauty and excitement of Thoroughbred racing in a gorgeous seaside setting. Since 2014 the shore oval also has offered a fall session dubbed the "Bing Crosby Season" in honor of the track's founder.