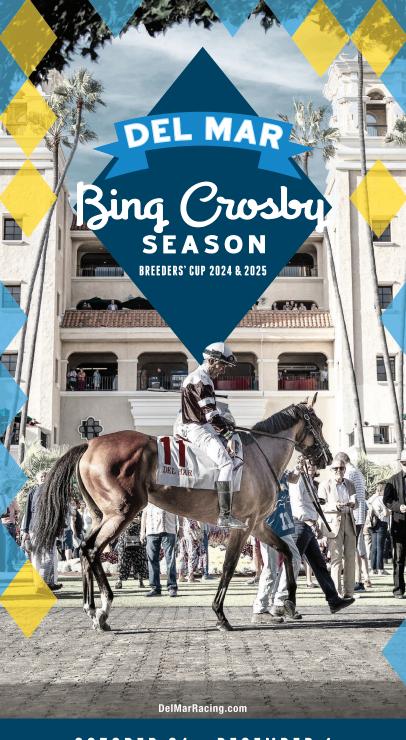

#### WHERE THE TURF MEETS THE SURF

Del Mar racetrack opened its doors on July 3, 1937. Since then it's become West Coast racing's summer destination where avid fans and newcomers to the sport enjoy the beauty and excitement of Thoroughbred racing in a gorgeous seaside setting. Since 2014 the shore oval also has offered a fall session dubbed the "Bing Crosby Season" in honor of the track's founder.

#### SUNDAY, NOV 24

GATES OPEN 11 AM FIRST POST 12:30 PM RACES 9